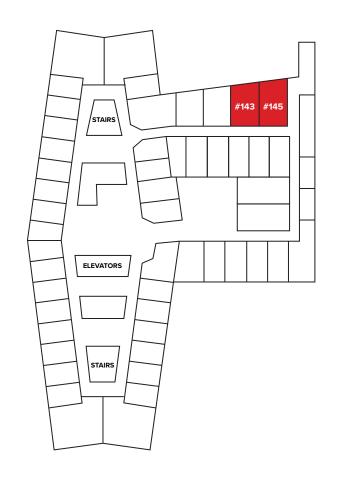

# **143/145 970 BURRARD STREET, VANCOUVER**RECENTLY RENOVATED OFFICE SPACE AT THE ELECTRA

STATHIS MICHAEL SAVVIS
PERSONAL REAL ESTATE CORPORATION
Savvi@williamwright.ca
604.545.0636

## **PROPERTY HIGHLIGHTS**

Renovated in 2021

Potential to lease/buy the office equipment

Natural Light

Central Location

| Size       | ± 551 SQFT          |
|------------|---------------------|
| Parking    | 1 (\$200 per month) |
| Zoning     | CD-1                |
| Gross Rent | \$3,500 + GST       |