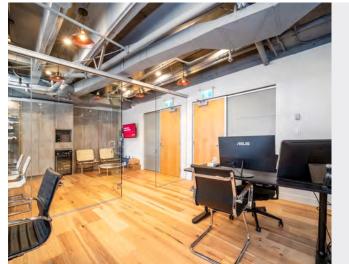

### **OVERVIEW**

The Electra, known as the BC Hydro Building, presents an elegant office environment nestled within the vibrant core of Vancouver's business district. It boasts unmatched amenities, featuring a fully-equipped boardroom ideal for essential business gatherings and presentations and bike storage. Its luminous, spacious lobby, replete with ample seating and soaring ceilings, creates a hospitable atmosphere for you and your clients. As well, The Electra has 3 guest suites, a social club and a gym available for booking. Need an elevator to move? You can book that too. The interior unit faces the front foyer, drawing in natural light. Available for long short or long term leasing opportunities. Call Savvi for more info.

## **PROPERTY HIGHLIGHTS**

Renovated in 2021

Potential to lease/buy the office equipment

Natural Light

Central Location

| Size       | ± 551 SQFT          |
|------------|---------------------|
| Parking    | 1 (\$200 per month) |
| Zoning     | CD-1                |
| Gross Rent | \$3,500 + GST       |