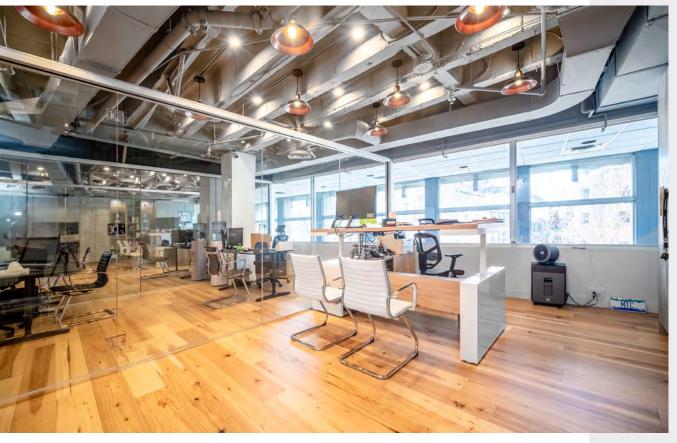

### **OVERVIEW**

The Electra, known as the BC Hydro Building, presents an elegant office environment nestled within the vibrant core of Vancouver's business district. It boasts unmatched amenities, featuring a fully-equipped boardroom ideal for essential business gatherings and presentations and bike storage. Its luminous, spacious lobby, replete with ample seating and soaring ceilings, creates a hospitable atmosphere for you and your clients. As well, The Electra has 3 guest suites, a social club and a gym available for booking. Need an elevator to move? You can book that too. The interior unit faces the front foyer, drawing in natural light. Available for long short or long term leasing opportunities. Call Savvi for more info.

## **PROPERTY HIGHLIGHTS**

Renovated in 2021

Potential to lease/buy the office equipment

Natural Light

Central Location

| Size       | ± 551 SQFT          |
|------------|---------------------|
| Parking    | 1 (\$200 per month) |
| Zoning     | CD-1                |
| Gross Rent | \$3,500 + GST       |