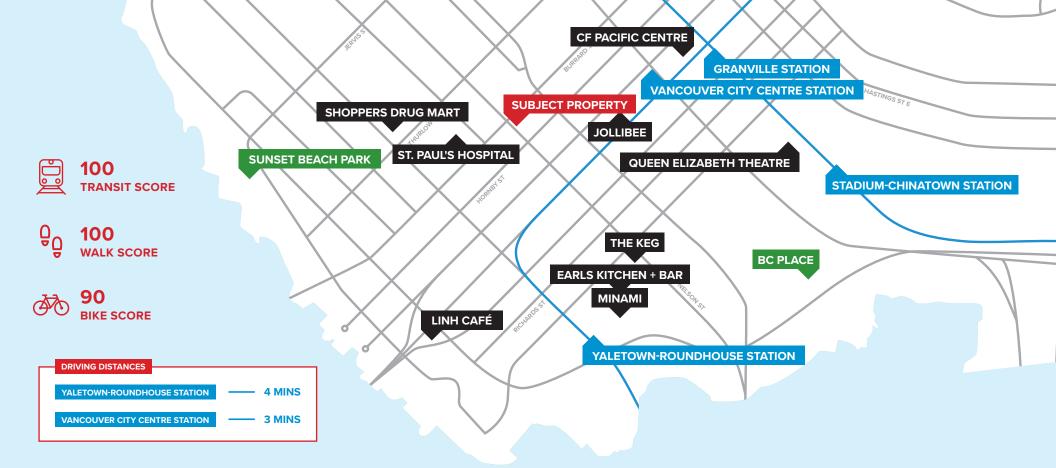

#### LOCATION

Located at 970 Burrard Street, The Electra, originally the BC Hydro Building, is a prominent fixture in Vancouver's business district. This prime location places it at the nexus of commerce, entertainment, and transit, offering unparalleled accessibility to the city's core amenities. Surrounded by vibrant streets, green spaces, and waterfront views, The Electra embodies urban sophistication. Its proximity to key transit routes ensures effortless connectivity across Vancouver, making it an ideal hub for professionals and businesses seeking a dynamic and convenient urban setting.