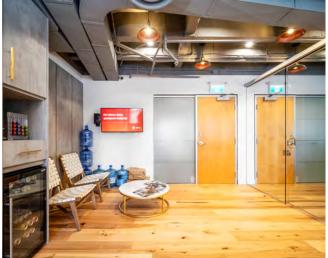

### **OVERVIEW**

The Electra, known as the BC Hydro Building, presents an elegant office environment nestled within the vibrant core of Vancouver's business district. It boasts unmatched amenities, featuring a fully-equipped boardroom ideal for essential business gatherings and presentations and bike storage. Its luminous, spacious lobby, replete with ample seating and soaring ceilings, creates a hospitable atmosphere for you and your clients. As well, The Electra has 3 guest suites, a social club and a gym available for booking. Need an elevator to move? You can book that too. The interior unit faces the front foyer, drawing in natural light. Available for long short or long term leasing opportunities. Call Savvi for more info.

## **PROPERTY HIGHLIGHTS**

Renovated in 2021

Potential to lease/buy the office equipment

Natural Light

Central Location

| Size       | ± 551 SQFT          |
|------------|---------------------|
| Parking    | 1 (\$200 per month) |
| Zoning     | CD-1                |
| Gross Rent | \$3,500 + GST       |