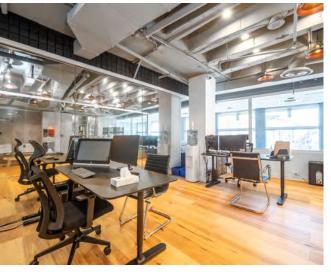

### **OVERVIEW**

The Electra, known as the BC Hydro Building, presents an elegant office environment nestled within the vibrant core of Vancouver's business district. It boasts unmatched amenities, featuring a fully-equipped boardroom ideal for essential business gatherings and presentations and bike storage. Its luminous, spacious lobby, replete with ample seating and soaring ceilings, creates a hospitable atmosphere for you and your clients. As well, The Electra has 3 guest suites, a social club and a gym available for booking. Need an elevator to move? You can book that too. The interior unit faces the front foyer, drawing in natural light. Available for long short or long term leasing opportunities. Call Savvi for more info.

## **PROPERTY HIGHLIGHTS**

Renovated in 2021

Potential to lease/buy the office equipment

Natural Light

Central Location

| Size       | ± 551 SQFT          |
|------------|---------------------|
| Parking    | 1 (\$200 per month) |
| Zoning     | CD-1                |
| Gross Rent | \$3,500 + GST       |