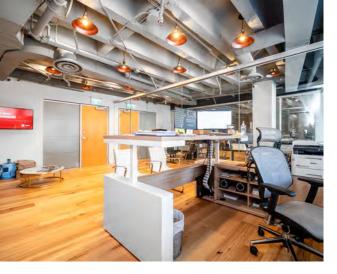

### **OVERVIEW**

The Electra, known as the BC Hydro Building, presents an elegant office environment nestled within the vibrant core of Vancouver's business district. It boasts unmatched amenities, featuring a fully-equipped boardroom ideal for essential business gatherings and presentations and bike storage. Its luminous, spacious lobby, replete with ample seating and soaring ceilings, creates a hospitable atmosphere for you and your clients. As well, The Electra has 3 guest suites, a social club and a gym available for booking. Need an elevator to move? You can book that too. The interior unit faces the front foyer, drawing in natural light. Available for long short or long term leasing opportunities. Call Savvi for more info.

## **PROPERTY HIGHLIGHTS**

Renovated in 2021

Potential to lease/buy the office equipment

Natural Light

Central Location

| Size       | ± 551 SQFT          |
|------------|---------------------|
| Parking    | 1 (\$200 per month) |
| Zoning     | CD-1                |
| Gross Rent | \$3,500 + GST       |