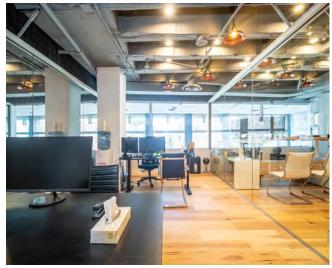

### **OVERVIEW**

The Electra, known as the BC Hydro Building, presents an elegant office environment nestled within the vibrant core of Vancouver's business district. It boasts unmatched amenities, featuring a fully-equipped boardroom ideal for essential business gatherings and presentations and bike storage. Its luminous, spacious lobby, replete with ample seating and soaring ceilings, creates a hospitable atmosphere for you and your clients. As well, The Electra has 3 guest suites, a social club and a gym available for booking. Need an elevator to move? You can book that too. The interior unit faces the front foyer, drawing in natural light. Available for long short or long term leasing opportunities. Call Savvi for more info.

## **PROPERTY HIGHLIGHTS**

Renovated in 2021

Potential to lease/buy the office equipment

Natural Light

Central Location

| Size       | ± 551 SQFT          |
|------------|---------------------|
| Parking    | 1 (\$200 per month) |
| Zoning     | CD-1                |
| Gross Rent | \$3,500 + GST       |