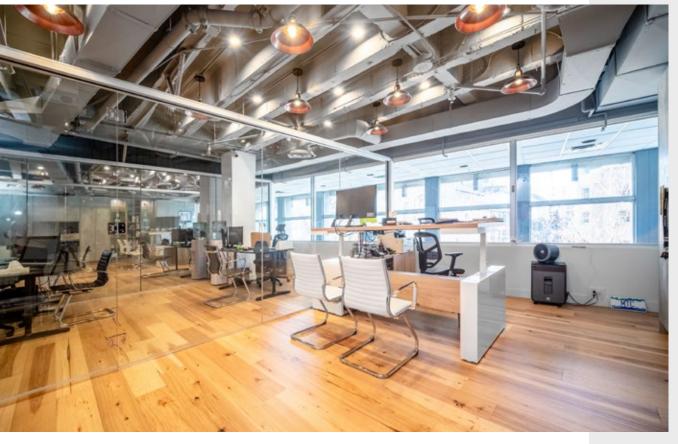

### **OVERVIEW**

The Electra, known as the BC Hydro Building, presents an elegant office environment nestled within the vibrant core of Vancouver's business district. It boasts unmatched amenities, featuring a fully-equipped boardroom ideal for essential business gatherings and presentations and bike storage. Its luminous, spacious lobby, replete with ample seating and soaring ceilings, creates a hospitable atmosphere for you and your clients. As well, The Electra has 3 guest suites, a social club and a gym available for booking. Need an elevator to move? You can book that too. The interior unit faces the front foyer, drawing in natural light. Available for long short or long term leasing opportunities. Call Savvi for more info.

## **PROPERTY HIGHLIGHTS**

Renovated in 2021

Potential to lease/buy the office equipment

Natural Light

Central Location

| Size       | ± 551 SQFT          |
|------------|---------------------|
| Parking    | 1 (\$200 per month) |
| Zoning     | CD-1                |
| Gross Rent | \$2,998 + GST       |