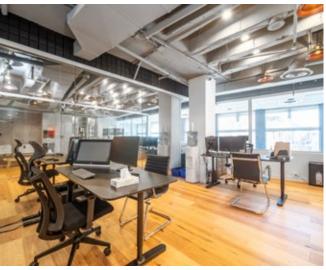

### **OVERVIEW**

The Electra, known as the BC Hydro Building, presents an elegant office environment nestled within the vibrant core of Vancouver's business district. It boasts unmatched amenities, featuring a fully-equipped boardroom ideal for essential business gatherings and presentations and bike storage. Its luminous, spacious lobby, replete with ample seating and soaring ceilings, creates a hospitable atmosphere for you and your clients. As well, The Electra has 3 guest suites, a social club and a gym available for booking. Need an elevator to move? You can book that too. The interior unit faces the front foyer, drawing in natural light. Available for long short or long term leasing opportunities. Call Savvi for more info.

## **PROPERTY HIGHLIGHTS**

Renovated in 2021

Potential to lease/buy the office equipment

Natural Light

Central Location

| Size       | ± 551 SQFT          |
|------------|---------------------|
| Parking    | 1 (\$200 per month) |
| Zoning     | CD-1                |
| Gross Rent | \$2,998 + GST       |