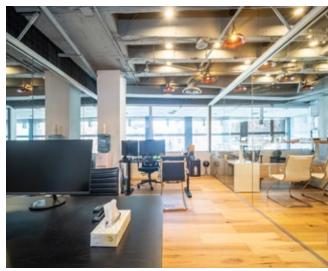

### **OVERVIEW**

The Electra, known as the BC Hydro Building, presents an elegant office environment nestled within the vibrant core of Vancouver's business district. It boasts unmatched amenities, featuring a fully-equipped boardroom ideal for essential business gatherings and presentations and bike storage. Its luminous, spacious lobby, replete with ample seating and soaring ceilings, creates a hospitable atmosphere for you and your clients. As well, The Electra has 3 guest suites, a social club and a gym available for booking. Need an elevator to move? You can book that too. The interior unit faces the front foyer, drawing in natural light. Available for long short or long term leasing opportunities. Call Savvi for more info.

## **PROPERTY HIGHLIGHTS**

Renovated in 2021

Potential to lease/buy the office equipment

Natural Light

Central Location

| Size       | ± 551 SQFT          |
|------------|---------------------|
| Parking    | 1 (\$200 per month) |
| Zoning     | CD-1                |
| Gross Rent | \$2,998 + GST       |