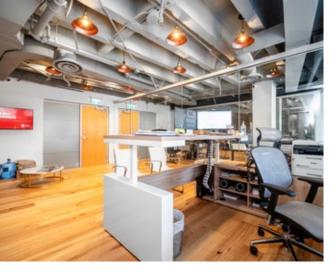

### **OVERVIEW**

The Electra, known as the BC Hydro Building, presents an elegant office environment nestled within the vibrant core of Vancouver's business district. It boasts unmatched amenities, featuring a fully-equipped boardroom ideal for essential business gatherings and presentations and bike storage. Its luminous, spacious lobby, replete with ample seating and soaring ceilings, creates a hospitable atmosphere for you and your clients. As well, The Electra has 3 guest suites, a social club and a gym available for booking. Need an elevator to move? You can book that too. The interior unit faces the front foyer, drawing in natural light. Available for long short or long term leasing opportunities. Call Savvi for more info.

## **PROPERTY HIGHLIGHTS**

Renovated in 2021

Potential to lease/buy the office equipment

Natural Light

Central Location

| Size       | ± 551 SQFT          |
|------------|---------------------|
| Parking    | 1 (\$200 per month) |
| Zoning     | CD-1                |
| Gross Rent | \$2,998 + GST       |