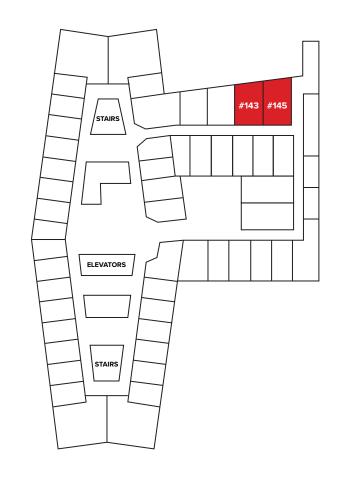

## **PROPERTY HIGHLIGHTS**

Renovated in 2021

Potential to lease/buy the office equipment

Natural Light

Central Location

| Size       | ± 551 SQFT          |
|------------|---------------------|
| Parking    | 1 (\$200 per month) |
| Zoning     | CD-1                |
| Gross Rent | \$2,998 + GST       |