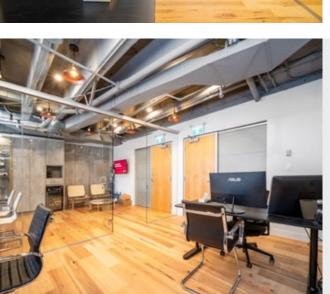

### **OVERVIEW**

The Electra, known as the BC Hydro Building, presents an elegant office environment nestled within the vibrant core of Vancouver's business district. It boasts unmatched amenities, featuring a fully-equipped boardroom ideal for essential business gatherings and presentations and bike storage. Its luminous, spacious lobby, replete with ample seating and soaring ceilings, creates a hospitable atmosphere for you and your clients. As well, The Electra has 3 guest suites, a social club and a gym available for booking. Need an elevator to move? You can book that too. The interior unit faces the front foyer, drawing in natural light. Available for long short or long term leasing opportunities. Call Savvi for more info.

## **PROPERTY HIGHLIGHTS**

Renovated in 2021

Potential to lease/buy the office equipment

Natural Light

Central Location

| Size       | ± 551 SQFT          |
|------------|---------------------|
| Parking    | 1 (\$200 per month) |
| Zoning     | CD-1                |
| Gross Rent | \$2,998 + GST       |