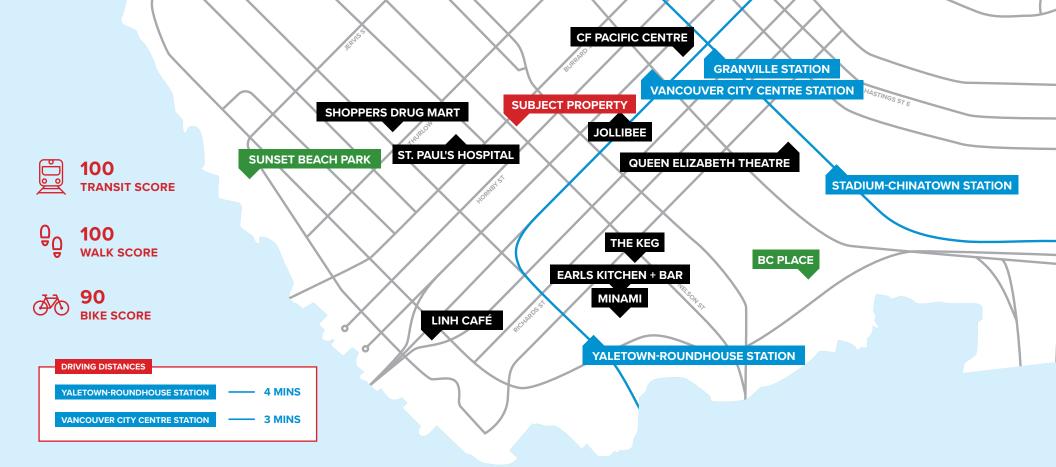

#### **LOCATION**

Located at 970 Burrard Street, The Electra, originally the BC Hydro Building, is a prominent fixture in Vancouver's business district. This prime location places it at the nexus of commerce, entertainment, and transit, offering unparalleled accessibility to the city's core amenities. Surrounded by vibrant streets, green spaces, and waterfront views, The Electra embodies urban sophistication. Its proximity to key transit routes ensures effortless connectivity across Vancouver, making it an ideal hub for professionals and businesses seeking a dynamic and convenient urban setting.