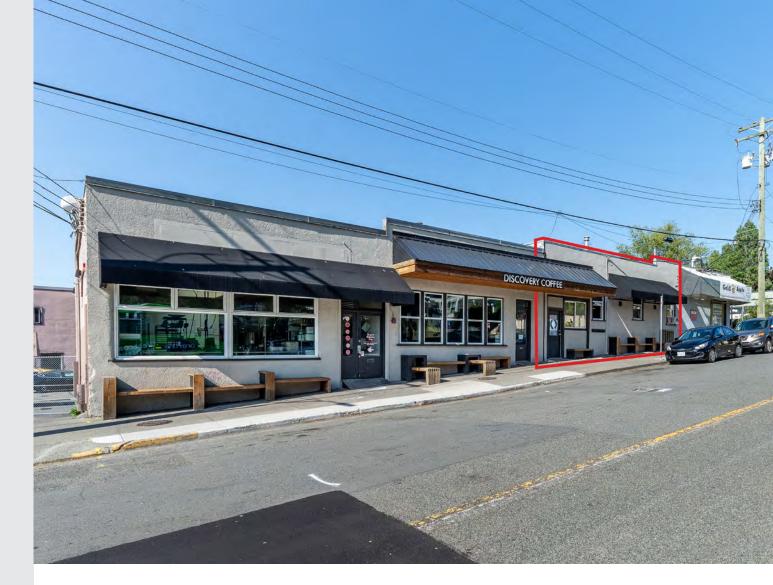

# **MERCANTILE**

on Douglas

The Mercantile on Douglas is a mixed-use multi-tenanted commercial property located at the Northern edge of the downtown core, home to well known local businesses such as Discovery Coffee and Yonni's Doughnuts. The building is set to undergo exterior upgrades, benefiting all existing and future tenants at this location.

### **+** THE OPPORTUNITY

Offering high exposure retail space neighbouring Discovery Coffee. This open concept retail space is an attractive option for a wide range of businesses. The property is located within close proximity to Victoria's downtown core and boasts triple frontage on Douglas Street, Pembroke Street, and Discovery Street. The property has high traffic count exposure and is surrounded by complementary uses in every direction, offering a desirable opportunity for your business to flourish in.