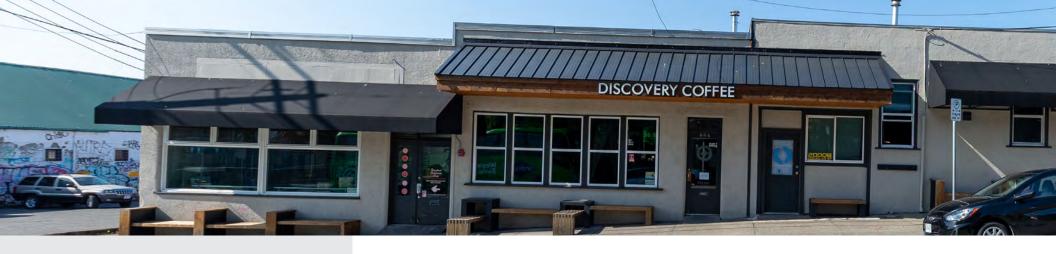

# **MERCANTILE**

on Douglas

The Mercantile on Douglas is a mixed-use multi-tenanted commercial property located at the Northern edge of the downtown core, home to well known local businesses such as Discovery Coffee and Yonni's Doughnuts. The building is set to undergo exterior upgrades, benefiting all existing and future tenants at this location.

### **+** THE OPPORTUNITY

Offering high exposure retail space neighbouring Discovery Coffee. This open concept retail space is an attractive option for a wide range of businesses. The property is located within close proximity to Victoria's downtown core and boasts triple frontage on Douglas Street, Pembroke Street, and Discovery Street. The property has high traffic count exposure and is surrounded by complementary uses in every direction, offering a desirable opportunity for your business to flourish in.