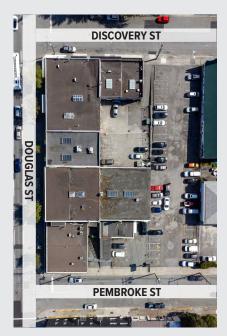

### **+** THE OPPORTUNITY

Offering high exposure retail space neighbouring Discovery Coffee. This open concept retail space is an attractive option for a wide range of businesses. The property is located within close proximity to Victoria's downtown core and boasts triple frontage on Douglas Street, Pembroke Street, and Discovery Street. The property has high traffic count exposure and is surrounded by complementary uses in every direction, offering a desirable opportunity for your business to flourish in.