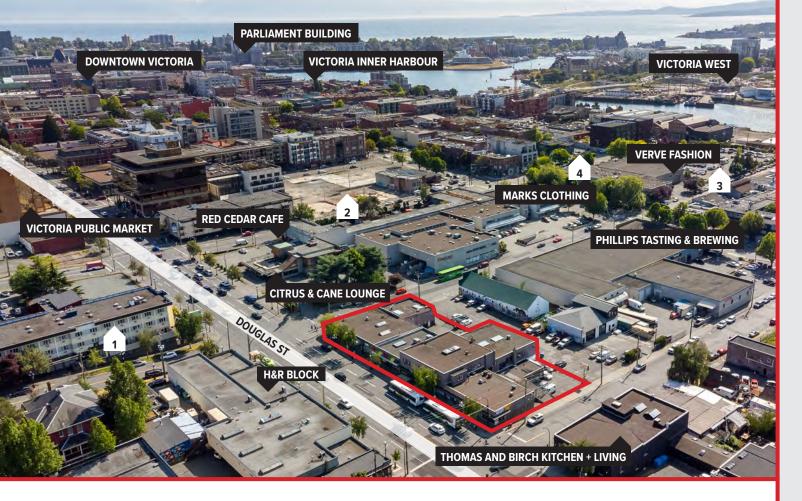

# + LOCATION

There are a number of new developments that will provide commercial and residential growth to the neighbourhood. This rapidly expanding area is going to become another one of Victoria's most densely populated areas. The location graphic shows the many developments happening within a two block radius, which will add even more residential density to the area!

# + DEVELOPMENTS

#### 540 Unit

Proposed Development Chard Developments

### 278 Unit

2 Proposed Development Nicola Wealth

### 3 Tower

3 Proposed Development Reliance Properties

### **120 Unit**

4 Proposed Development Lefevre Group