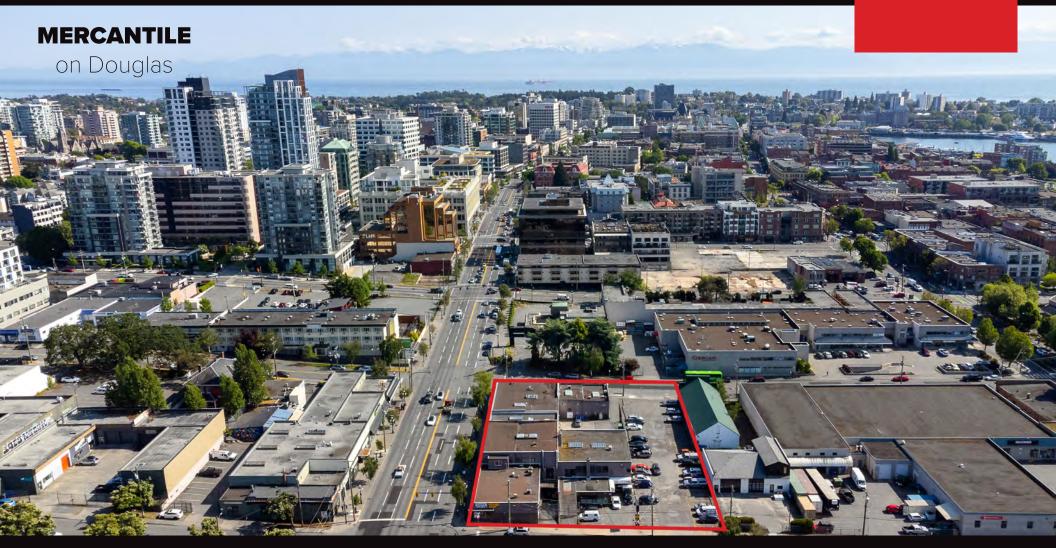

# **MERCANTILE**

on Douglas

The Mercantile on Douglas is a mixed-use multi-tenanted commercial property located at the Northern edge of the downtown core, home to well known local businesses such as Discovery Coffee and Yonni's Doughnuts. The building is set to undergo exterior upgrades, benefiting all existing and future tenants at this location.

# + LOCATION

There are a number of new developments that will provide commercial and residential growth to the neighbourhood. This rapidly expanding area is going to become another one of Victoria's most densely populated areas. The location graphic shows the many developments happening within a two block radius, which will add even more residential density to the area!