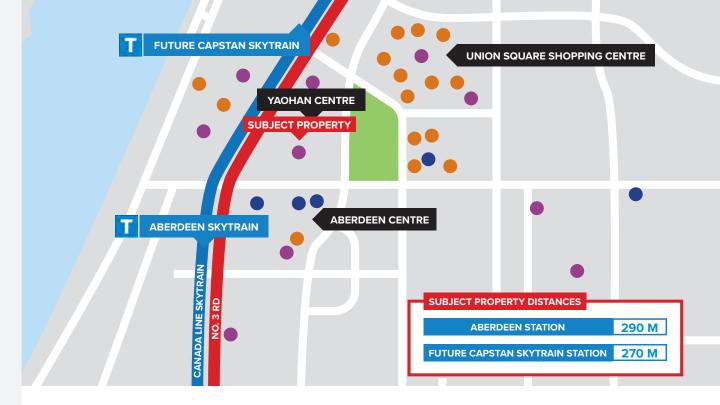

### **Location & Transit**

The subject property is located in the heart of Downtown Richmond and steps from the Aberdeen Canada Line SkyTrain Station. It is surrounded by countless amenities that greatly improve the livability of the surrounding residences and professional offices.

In 2021, Translink and the City of Richmond began construction on the Capstan Station, an additional Canada Line stop between Aberdeen Station and Bridgeport Station. The new station will provide further convenience for residences and commercial villages nearby, all while driving higher density in the area.