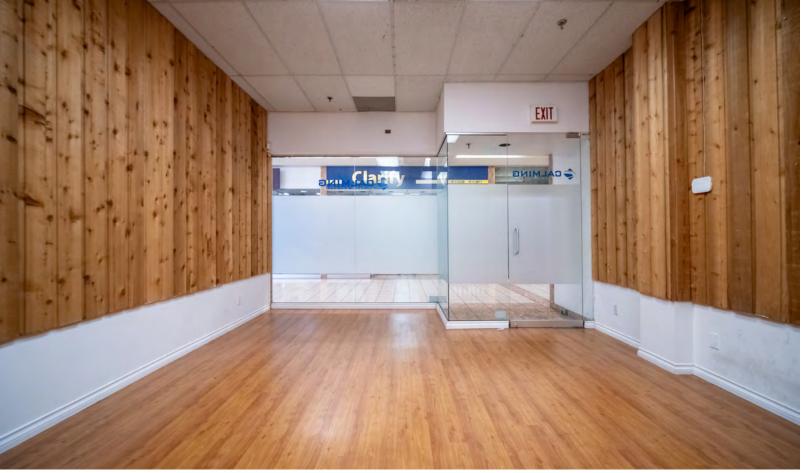

## **Retail Unit at Yaohan Centre**

+/- 489 SF retail unit situated on the 2nd floor within one of Richmond's most popular retail destinations, Yaohan Centre. The existing zoning allows for a variety of uses and is ideal for an investor or owner occupier looking for a retail/office space in a prime location. Yaohan Centre is anchored by Osaka Supermarket and features a variety of different Tenants offering unique services, amenities, and products.

## Salient Facts

SIZE

± 489 SQFT

**ZONING** 

CA

**PROPERTY TAXES** 

\$3,248.35 (2023)

**STRATA FEES** 