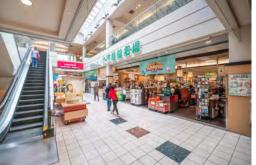

## **Retail Unit at Yaohan Centre**

+/- 489 SF retail unit situated on the 2nd floor within one of Richmond's most popular retail destinations, Yaohan Centre. The existing zoning allows for a variety of uses and is ideal for an investor or owner occupier looking for a retail/office space in a prime location. Yaohan Centre is anchored by Osaka Supermarket and features a variety of different Tenants offering unique services, amenities, and products.