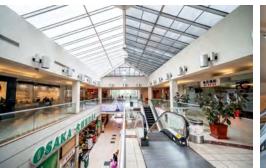

## **Retail Unit at Yaohan Centre**

+/- 489 SF retail unit situated on the 2nd floor within one of Richmond's most popular retail destinations, Yaohan Centre. The existing zoning allows for a variety of uses and is ideal for an investor or owner occupier looking for a retail/office space in a prime location. Yaohan Centre is anchored by Osaka Supermarket and features a variety of different Tenants offering unique services, amenities, and products.