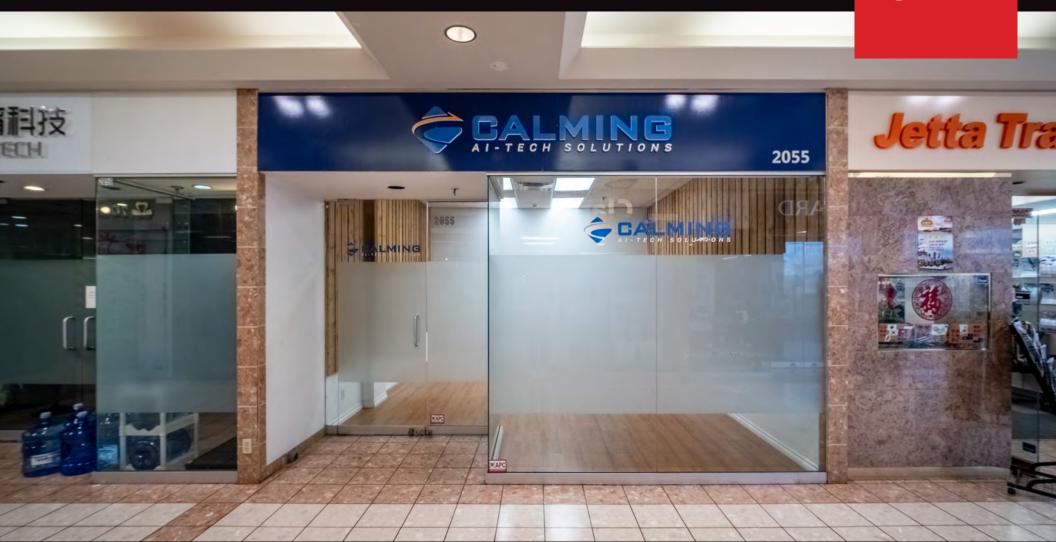

## **2055 - 3700 NO. 3 ROAD, RICHMOND**RETAIL/OFFICE UNIT IN YAOHAN CENTRE

## **Retail Unit at Yaohan Centre**

+/- 489 SF retail unit situated on the 2nd floor within one of Richmond's most popular retail destinations, Yaohan Centre. The existing zoning allows for a variety of uses and is ideal for an investor or owner occupier looking for a retail/office space in a prime location. Yaohan Centre is anchored by Osaka Supermarket and features a variety of different Tenants offering unique services, amenities, and products.