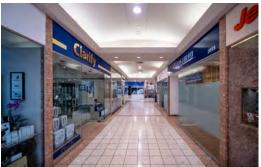

## **Retail Unit at Yaohan Centre**

+/- 489 SF retail unit situated on the 2nd floor within one of Richmond's most popular retail destinations, Yaohan Centre. The existing zoning allows for a variety of uses and is ideal for an investor or owner occupier looking for a retail/office space in a prime location. Yaohan Centre is anchored by Osaka Supermarket and features a variety of different Tenants offering unique services, amenities, and products.