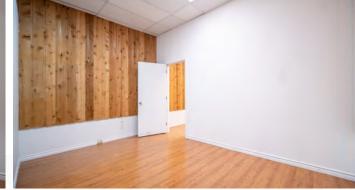

## **Retail Unit at Yaohan Centre**

+/- 489 SF retail unit situated on the 2nd floor within one of Richmond's most popular retail destinations, Yaohan Centre. The existing zoning allows for a variety of uses and is ideal for an investor or owner occupier looking for a retail/office space in a prime location. Yaohan Centre is anchored by Osaka Supermarket and features a variety of different Tenants offering unique services, amenities, and products.

## Salient Facts

SIZE

± 489 SQFT

**ZONING** 

CA

**PROPERTY TAXES** 

\$3,248.35 (2023)

**STRATA FEES** 