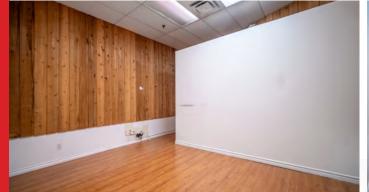

## **Retail Unit at Yaohan Centre**

+/- 489 SF retail unit situated on the 2nd floor within one of Richmond's most popular retail destinations, Yaohan Centre. The existing zoning allows for a variety of uses and is ideal for an investor or owner occupier looking for a retail/office space in a prime location. Yaohan Centre is anchored by Osaka Supermarket and features a variety of different Tenants offering unique services, amenities, and products.

## Salient Facts

SIZE

± 489 SQFT

**ZONING** 

CA

**PROPERTY TAXES** 

\$3,248.35 (2023)

**STRATA FEES** 