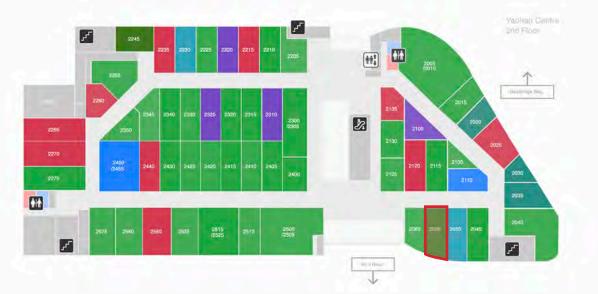

## **Retail Unit at Yaohan Centre**

+/- 489 SF retail unit situated on the 2nd floor within one of Richmond's most popular retail destinations, Yaohan Centre. The existing zoning allows for a variety of uses and is ideal for an investor or owner occupier looking for a retail/office space in a prime location. Yaohan Centre is anchored by Osaka Supermarket and features a variety of different Tenants offering unique services, amenities, and products.

## Salient Facts

SIZE

± 489 SQFT

**ZONING** 

CA

**PROPERTY TAXES** 

\$3,248.35 (2023)

**STRATA FEES** 