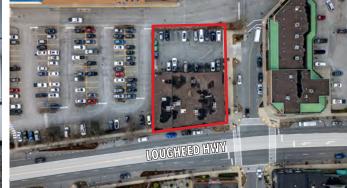

# **SALIENT** FACTS

**LOT SIZE** 

± 15,077 SQFT

**BUILDING SIZE** 

± 13,420 SQFT

**PARKING** 

23 Stalls

**ZONING** 

## Location

Maple Ridge is made up of several different notable neighbourhoods and historical areas. Many of these neighbourhoods are identified with a significant cultural group or historical event and are well over 100 years old. The City of Maple Ridge Town Centre is walkable and vibrant with shops, services, entertainment and recreational activities. Absorb some local flavour at the many festivals and events offered throughout the year or visit The ACT Arts Centre, a local gem with entertaining performances, intriguing art exhibitions and programs for all ages to try something new. While you are exploring the Town Centre, keep an eye out for our many public art installations and tile mosaics.