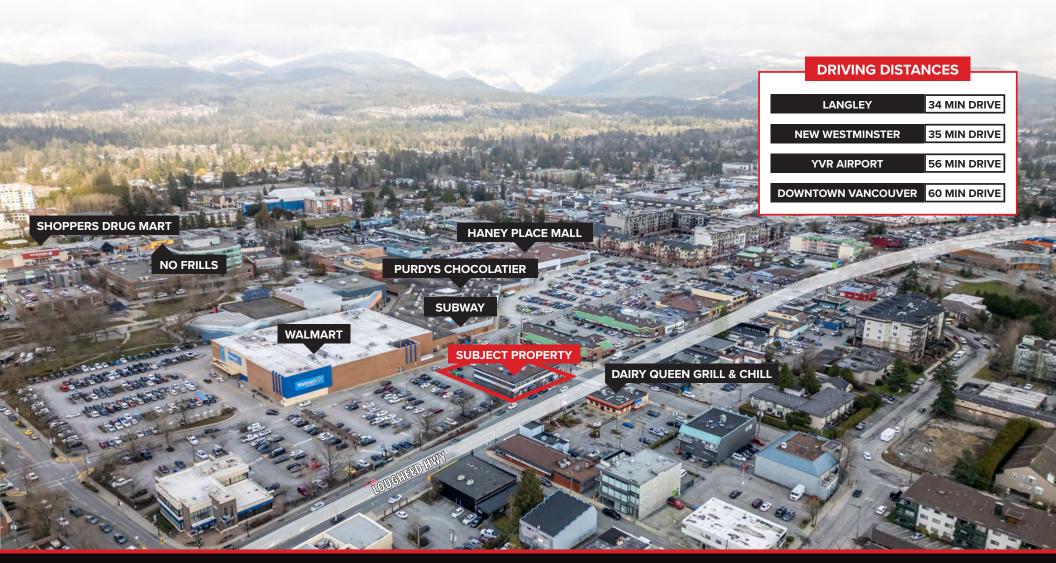

## Location

Maple Ridge is made up of several different notable neighbourhoods and historical areas. Many of these neighbourhoods are identified with a significant cultural group or historical event and are well over 100 years old. The City of Maple Ridge Town Centre is walkable and vibrant with shops, services, entertainment and recreational activities. Absorb some local flavour at the many festivals and events offered throughout the year or visit The ACT Arts Centre, a local gem with entertaining performances, intriguing art exhibitions and programs for all ages to try something new. While you are exploring the Town Centre, keep an eye out for our many public art installations and tile mosaics.