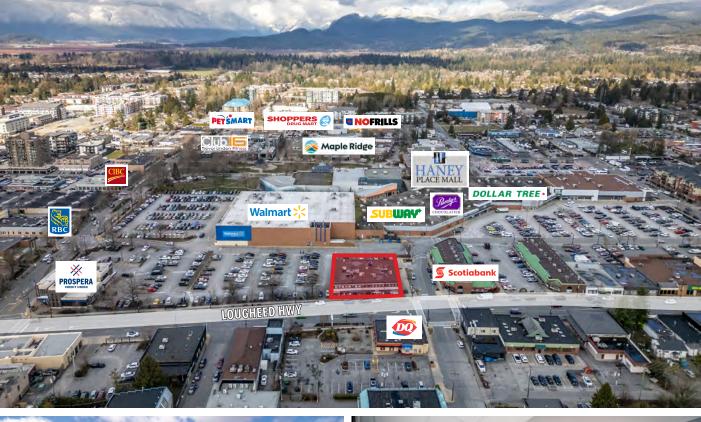

## Location

Maple Ridge is made up of several different notable neighbourhoods and historical areas. Many of these neighbourhoods are identified with a significant cultural group or historical event and are well over 100 years old. The City of Maple Ridge Town Centre is walkable and vibrant with shops, services, entertainment and recreational activities. Absorb some local flavour at the many festivals and events offered throughout the year or visit The ACT Arts Centre, a local gem with entertaining performances, intriguing art exhibitions and programs for all ages to try something new. While you are exploring the Town Centre, keep an eye out for our many public art installations and tile mosaics.