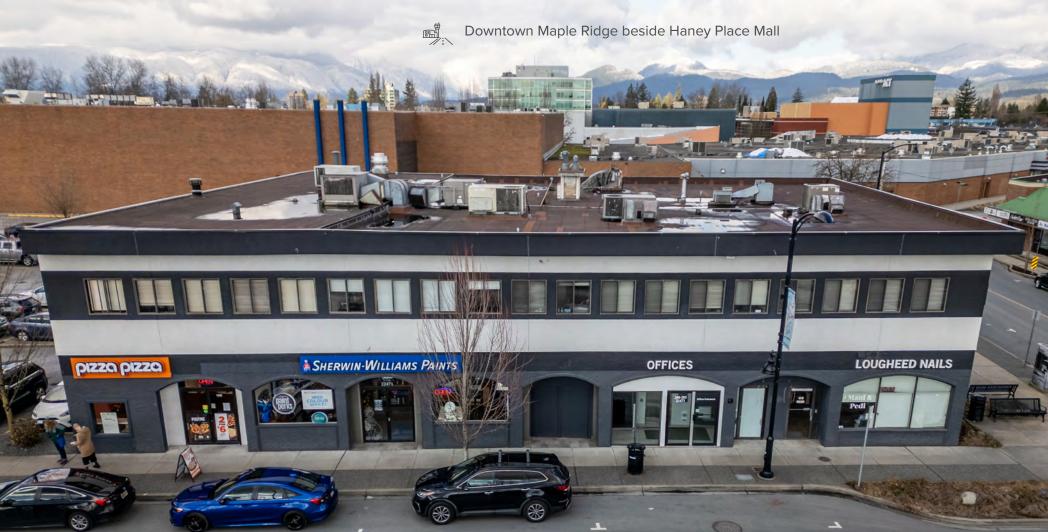

## **Freestanding Building**

22471 Lougheed Highway, Maple Ridge

Anchored By

PIZZO PIZZO

William Wright Commercial is pleased to present the exceptional opportunity to acquire the historic John McIver Building, a fully leased income property located in the heart of downtown Maple Ridge. The property has undergone an extensive second floor and exterior renovation a few years ago. The strong tenant mix enjoys high visibility and easy access off Lougheed Highway. It is highly walkable with access to numerous amenities and transit.

Fully Leased Income Property with 4.5% Cap Rate

23 Parking Stalls

Recently Renovated