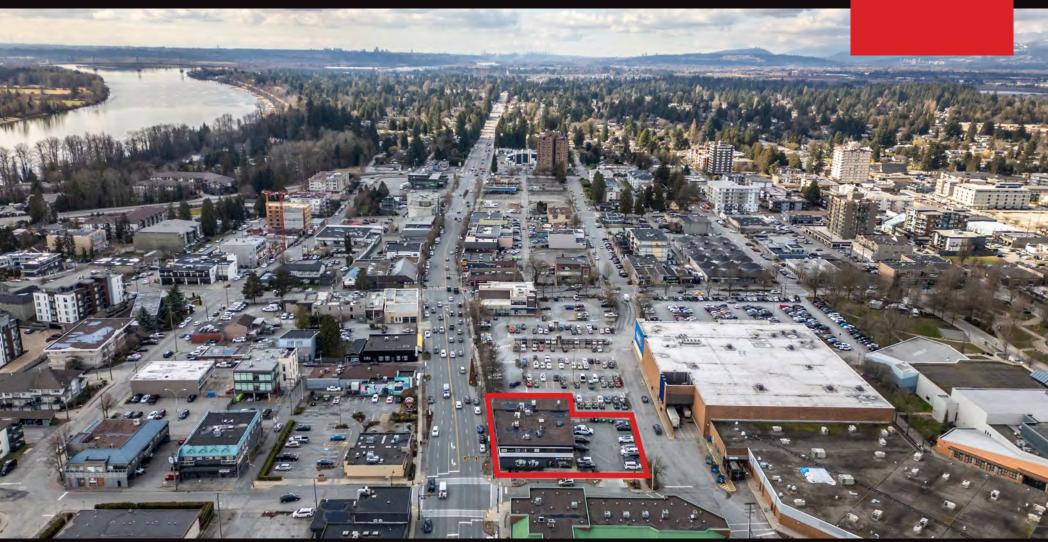

## **Freestanding Building**

22471 Lougheed Highway, Maple Ridge

Anchored By

PIZZO PIZZO

William Wright Commercial is pleased to present the exceptional opportunity to acquire the historic John McIver Building, a fully leased income property located in the heart of downtown Maple Ridge. The property has undergone an extensive second floor and exterior renovation a few years ago. The strong tenant mix enjoys high visibility and easy access off Lougheed Highway. It is highly walkable with access to numerous amenities and transit.

# **SALIENT** FACTS

**LOT SIZE** 

± 15,077 SQFT

**BUILDING SIZE** 

± 13,420 SQFT

**PARKING** 

23 Stalls

**ZONING** 