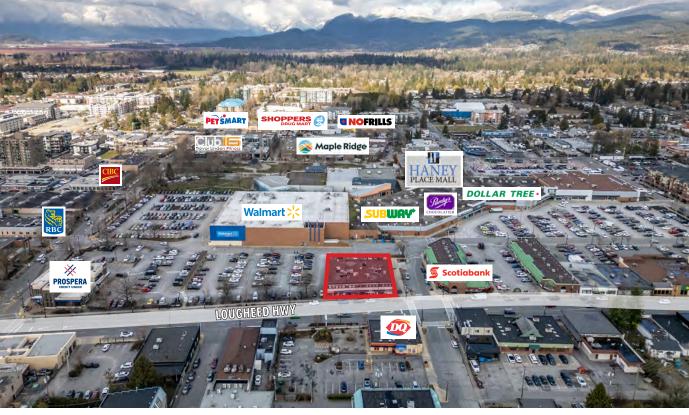

## Location

Maple Ridge is made up of several different notable neighbourhoods and historical areas. Many of these neighbourhoods are identified with a significant cultural group or historical event and are well over 100 years old. The City of Maple Ridge Town Centre is walkable and vibrant with shops, services, entertainment and recreational activities. Absorb some local flavour at the many festivals and events offered throughout the year or visit The ACT Arts Centre, a local gem with entertaining performances, intriguing art exhibitions and programs for all ages to try something new. While you are exploring the Town Centre, keep an eye out for our many public art installations and tile mosaics.