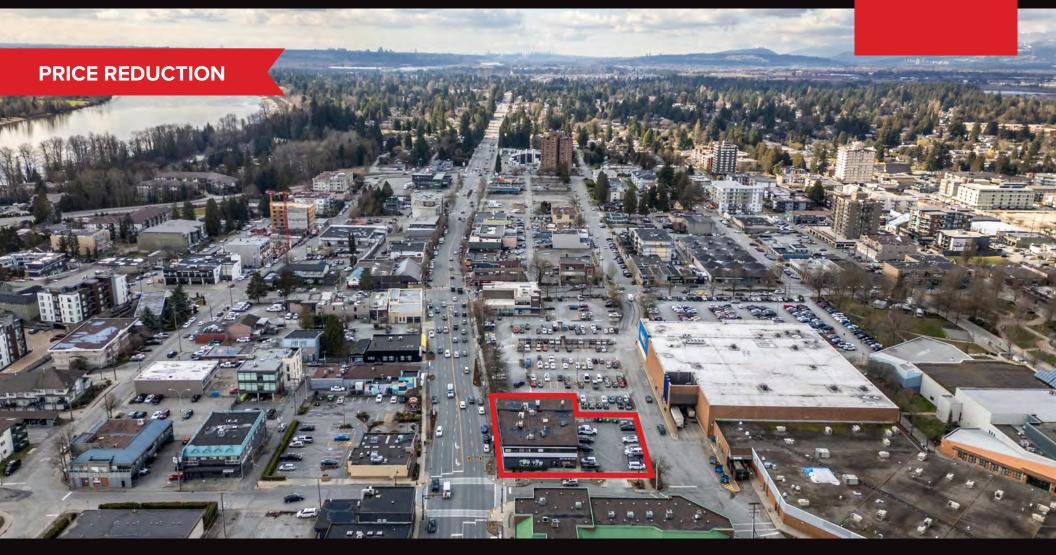

### 22471 LOUGHEED HIGHWAY, MAPLE RIDGE

# **Freestanding Building**

22471 Lougheed Highway, Maple Ridge

Anchored By

PIZZO PIZZO

William Wright Commercial is pleased to present the exceptional opportunity to acquire the historic John McIver Building, a fully leased income property located in the heart of downtown Maple Ridge. The property has undergone an extensive second floor and exterior renovation a few years ago. The strong tenant mix enjoys high visibility and easy access off Lougheed Highway. It is highly walkable with access to numerous amenities and transit.