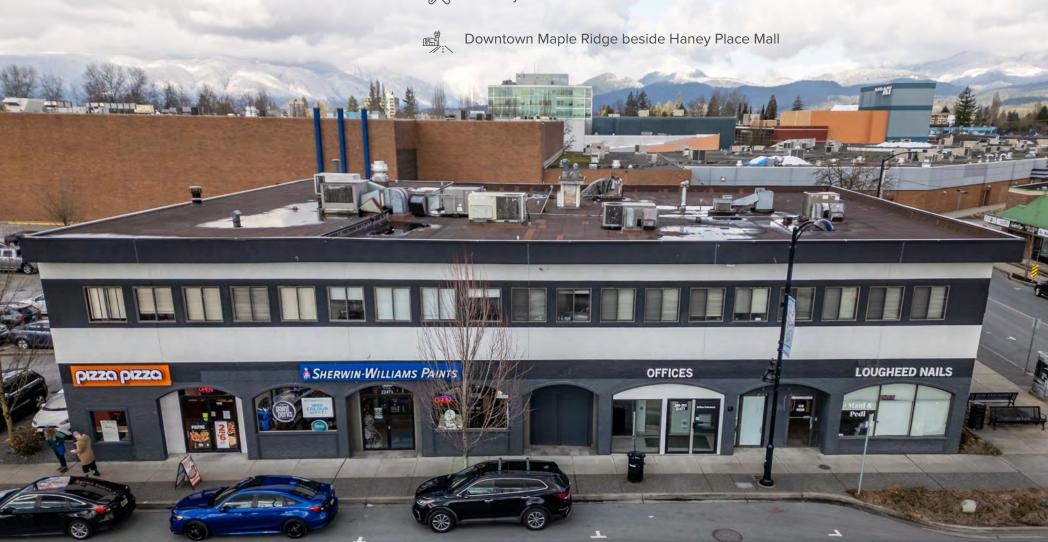

# **Freestanding Building**

22471 Lougheed Highway, Maple Ridge

Anchored By

PIZZO PIZZO

William Wright Commercial is pleased to present the exceptional opportunity to acquire the historic John McIver Building, a fully leased income property located in the heart of downtown Maple Ridge. The property has undergone an extensive second floor and exterior renovation a few years ago. The strong tenant mix enjoys high visibility and easy access off Lougheed Highway. It is highly walkable with access to numerous amenities and transit.

Fully Leased Income Property with 5.0% Cap Rate

23 Parking Stalls

Recently Renovated