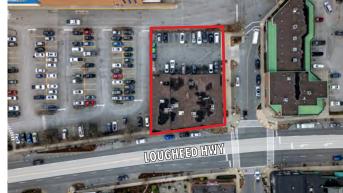

n Maple Ridge. The property has undergone an extensive second floor and exterior renovation a few years ago. The strong tenant mix enjoys high visibility and easy access off Lougheed Highway. It is highly walkable with access to numerous amenities and transit.



Fully Leased Income Property with 5.0% Cap Rate



23 Parking Stalls



Recently Renovated



### **SALIENT FACTS**





### **LOT SIZE**

± 15,077 SQFT



#### **BUILDING SIZE**

± 13,420 SQFT



#### **PARKING**

23 Stalls



#### **ZONING**

C-3



#### **PROPERTY TAXES**

\$57,200.05



#### **GROSS ANNUAL INCOME**

\$554,000



#### NOI

\$333,000



#### PID

006-648-037



#### **LEGAL DESCRIPTION**

LOT 93, PLAN NWP43090, DISTRICT LOT 398, GROUP 1, NEW WESTMINSTER LAND DISTRICT



#### TITLE

Held in Bare Trust













## Location

Maple Ridge is made up of several different notable neighbourhoods and historical areas. Many of these neighbourhoods are identified with a significant cultural group or historical event and are well over 100 years old. The City of Maple Ridge Town Centre is walkable and vibrant with shops, services, entertainment and recreational activities. Absorb some local flavour at the many festivals and events offered throughout the year or visit The ACT Arts Centre, a local gem with entertaining performances, intriguing art exhibitions and programs for all ages to try something new. While you are exploring the Town Centre, keep an eye out for our many public art installations and tile mosaics.