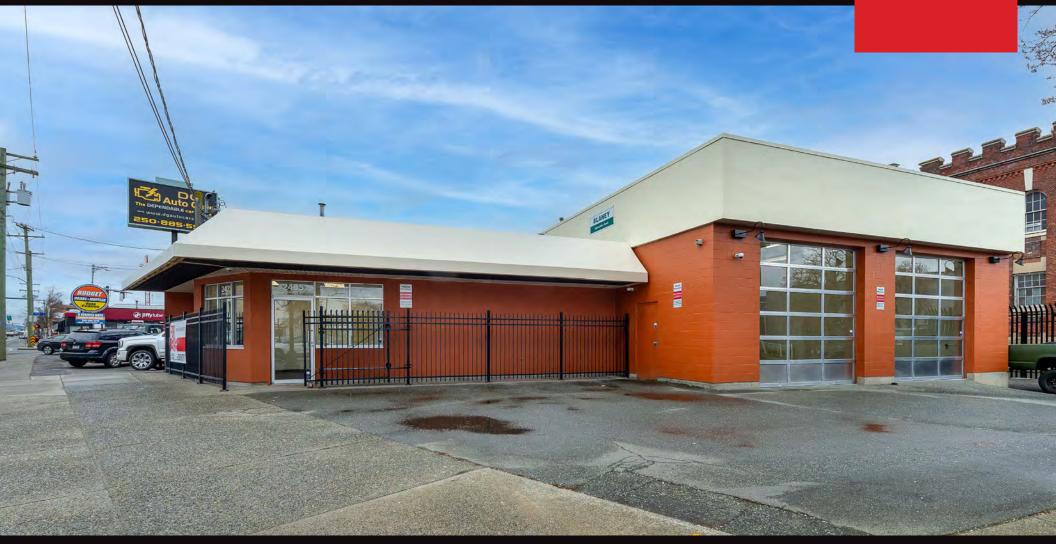

## **2405 DOUGLAS STREET, VICTORIA** RECENTLY RENOVATED STANDALONE BUILDING

#### **OVERVIEW**

2405 Douglas Street is a standalone building in the heart of Victoria that sees high volumes of daily foot and vehicular traffic, offering exceptional signage opportunities and visibility for consumers. This 2,200 SF building has been recently renovated with the highest level of care, offering top shelf security systems, a two piece bathroom, storage room, bright warehouse space and beautiful finishings. With two roll up bay doors, ample on site parking and quick access in and out of Victoria, this building is a rare piece of property that allows for a multitude of uses.

#### LOCATION

Located on the corner of Douglas and Bay Street, 2405 Douglas is in the center of the city, offering a unique opportunity to lease a standalone building on a corner lot. FOR MORE INFORMATION CONTACT