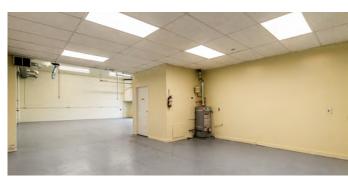

#### **OVERVIEW**

2405 Douglas Street is a standalone building in the heart of Victoria that sees high volumes of daily foot and vehicular traffic, offering exceptional signage opportunities and visibility for consumers. This 2,200 SF building has been recently renovated with the highest level of care, offering top shelf security systems, a two piece bathroom, storage room, bright warehouse space and beautiful finishings. With two roll up bay doors, ample on site parking and quick access in and out of Victoria, this building is a rare piece of property that allows for a multitude of uses.

2 Grade Level Bay Doors

Turnkey Buildout

Ample On-Site Parking

Retail-Industrial Flex Space