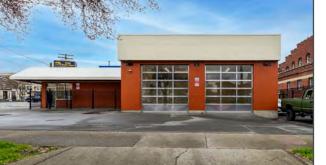

#### **OVERVIEW**

2405 Douglas Street is a standalone building in the heart of Victoria that sees high volumes of daily foot and vehicular traffic, offering exceptional signage opportunities and visibility for consumers. This 2,200 SF building has been recently renovated with the highest level of care, offering top shelf security systems, a two piece bathroom, storage room, bright warehouse space and beautiful finishings. With two roll up bay doors, ample on site parking and quick access in and out of Victoria, this building is a rare piece of property that allows for a multitude of uses.

2 Grade Level Bay Doors

Turnkey Buildout

Ample On-Site Parking

Retail-Industrial Flex Space