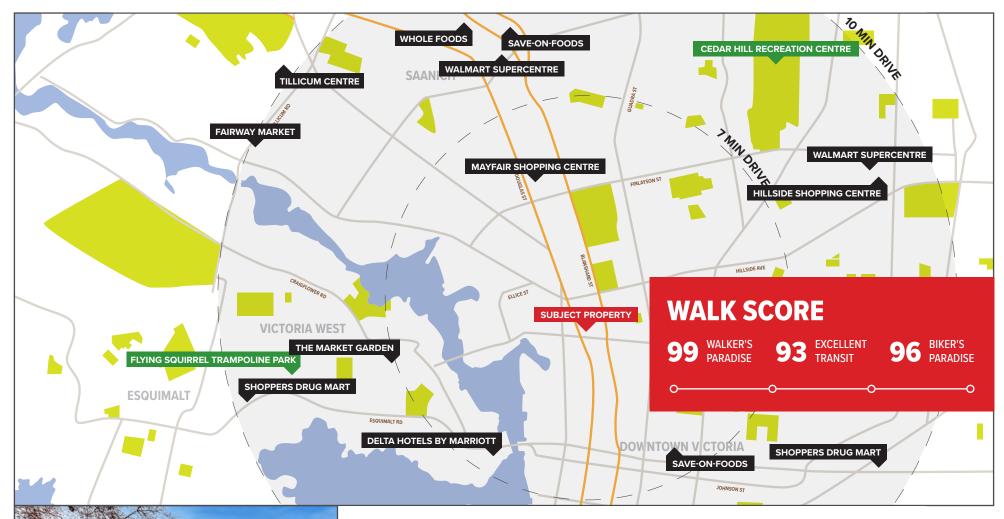

#### LOCATION

Located on the corner of Douglas and Bay Street, 2405 Douglas is in the center of the city, offering a unique opportunity to lease a standalone building on a corner lot. FOR MORE INFORMATION CONTACT