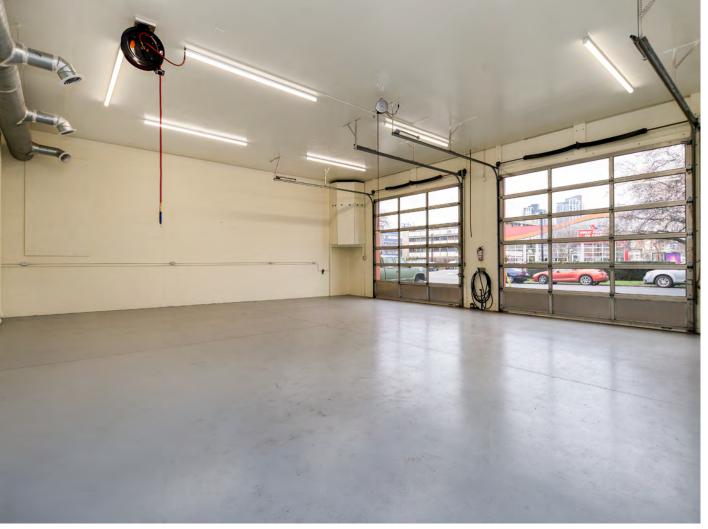

#### **OVERVIEW**

2405 Douglas Street is a standalone building in the heart of Victoria that sees high volumes of daily foot and vehicular traffic, offering exceptional signage opportunities and visibility for consumers. This 2,200 SF building has been recently renovated with the highest level of care, offering top shelf security systems, a two piece bathroom, storage room, bright warehouse space and beautiful finishings. With two roll up bay doors, ample on site parking and quick access in and out of Victoria, this building is a rare piece of property that allows for a multitude of uses.

2 Grade Level Bay Doors

Turnkey Buildout

Ample On-Site Parking

Retail-Industrial Flex Space