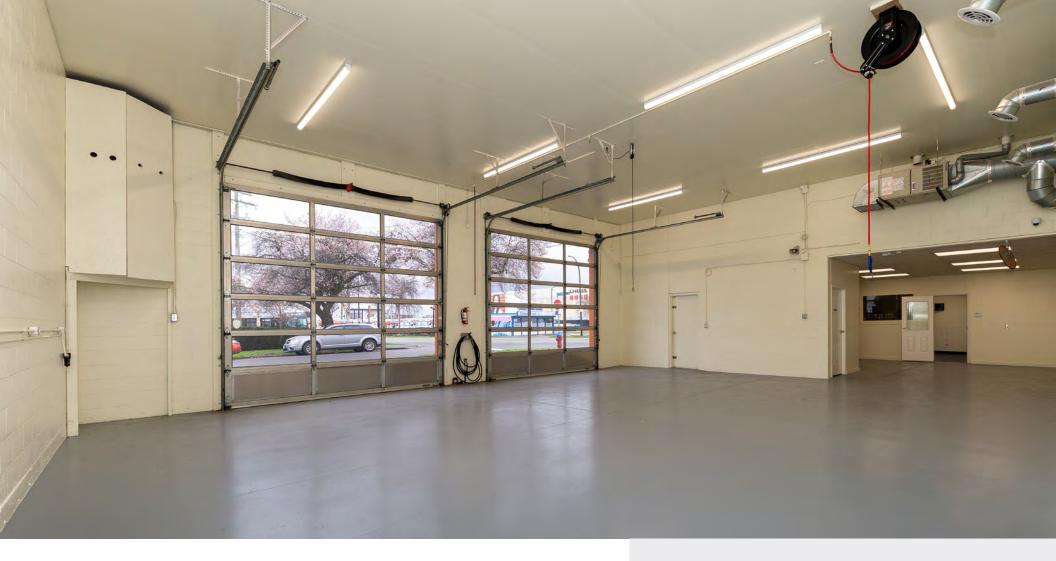

#### **OVERVIEW**

2405 Douglas Street is a standalone building in the heart of Victoria that sees high volumes of daily foot and vehicular traffic, offering exceptional signage opportunities and visibility for consumers. This 2,200 SF building has been recently renovated with the highest level of care, offering top shelf security systems, a two piece bathroom, storage room, bright warehouse space and beautiful finishings. With two roll up bay doors, ample on site parking and quick access in and out of Victoria, this building is a rare piece of property that allows for a multitude of uses.

2 Grade Level Bay Doors

Turnkey Buildout

Ample On-Site Parking

Retail-Industrial Flex Space