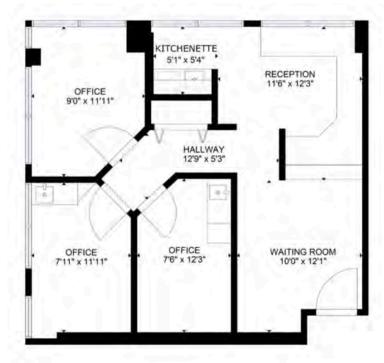

#### **OVERVIEW**

Opportunity to lease approximately 699 square feet of a nicely finished turn-key medical clinic located in the Newmark building at the intersection of Kingsway and Nelson, across the street from Metrotown Mall. The space features a reception and waiting area, two treatment rooms, an office, a kitchenette, and washroom. The interior boasts a modern clean design and large architectural windows that provide abundant natural light. Situated in a central location, the property capitalizes on the thriving local community's foot traffic and proximity to nearby retailers, surrounding residential neighbourhoods, and Metrotown Skytrain Station. This unit presents a promising area for business professionals or service providers.

#### PROPERTY HIGHLIGHTS

Corner unit with lots of natural light

Two exam/practitioner rooms with sinks

Fully improved as a medical clinic

Central location with easy access to transit and many amenities

Secured parkade & storage

Disclaimer: Measurements are approximate and shall be verified by the Tenant if deemed important.

| Size            | ± 699 SQFT       |
|-----------------|------------------|
| Parking         | 2 Stall          |
| Zoning          | CD               |
| Basic Rent      | \$35.00/FT       |
| Additional Rent | \$27.00/FT       |
| Monthly Rent    | \$3,611.15 + GST |