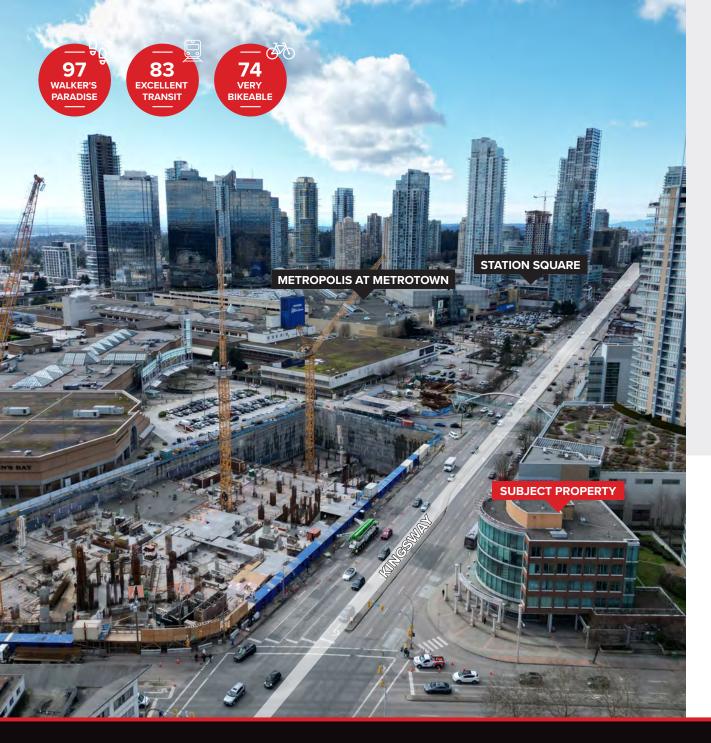

#### LOCATION

Situated in the heart of Burnaby, nestled along Kingsway, one of Burnaby's main thoroughfares, the area boasts high visibility and exposure, offering convenience and accessibility to both residents and businesses alike. Within walking distance, residents and employees have access to a wide array of amenities, including Metrotown Mall, restaurants, cafes, banks, and recreational facilities. The property benefits from easy access to major transportation routes, including Highway 1, making it convenient for commuters and visitors. Furthermore, the location is well-served by public transit options, including bus routes and the Metrotown Skytrain Station, enhancing connectivity to surrounding neighborhoods and downtown Vancouver.