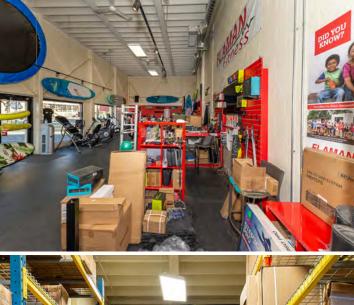

### OVERVIEW

The property consists of a standalone building with flexible C1-N zoning, making it suitable to both retail and industrial uses. It includes 2 washrooms, warehouse space with dock level loading, storefront/showroom, a staff room, upper level mezzanine space, and a spacious storefront parking lot.