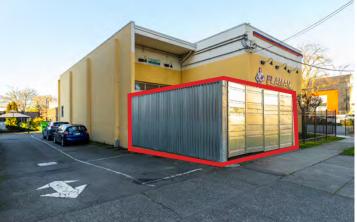

## **3172 DOUGLAS STREET, VICTORIA** STANDALONE BUILDING WITH FLEXIBLE C1-N ZONING

#### LOCATION

Located directly on Douglas Street, the building is well positioned for high volumes of vehicular and foot traffic, with excellent signage opportunities, and access in and out of Victoria. 3172 Douglas sits directly across from the Mayfair Mall, 5 minutes from downtown and 3 minutes from Uptown Mall, in the heart of a destination retail hub.