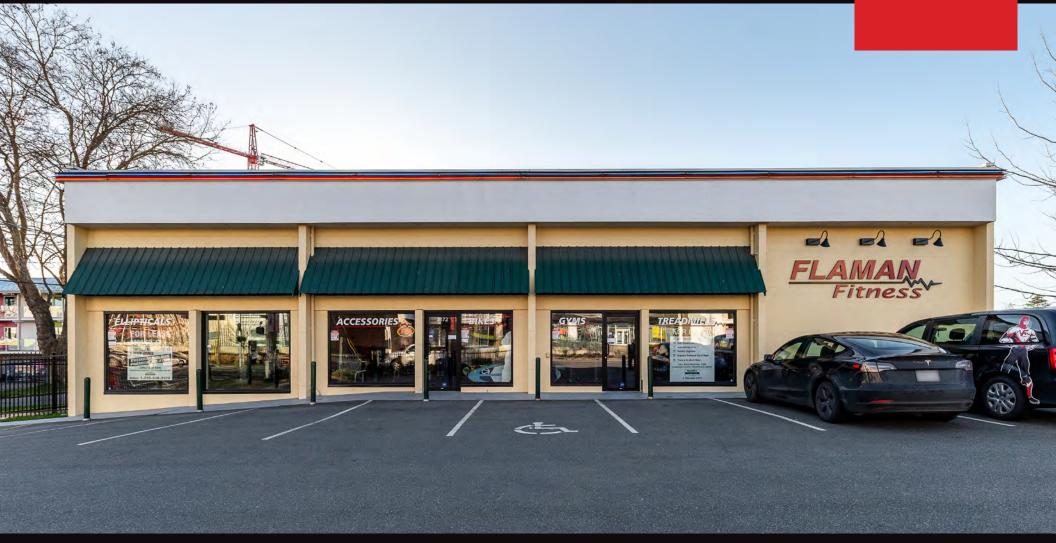

## **3172 DOUGLAS STREET, VICTORIA** STANDALONE BUILDING WITH FLEXIBLE C1-N ZONING

### OVERVIEW

The property consists of a standalone building with flexible C1-N zoning, making it suitable to both retail and industrial uses. It includes 2 washrooms, warehouse space with dock level loading, storefront/showroom, a staff room, upper level mezzanine space, and a spacious storefront parking lot.

### **PROPERTY HIGHLIGHTS**

Douglas Street Frontage

2 Washrooms and Staff Room

Ample On-Site Parking

Dock Level Loading Bay Door with Gated Access

FOR LEASE 3172 DOUGLAS STREET VICTORIA

LOT SIZE +/- 8,214 SQFT BUILDING SIZE +/- 3,280 SQFT

#### LOCATION

Located directly on Douglas Street, the building is well positioned for high volumes of vehicular and foot traffic, with excellent signage opportunities, and access in and out of Victoria. 3172 Douglas sits directly across from the Mayfair Mall, 5 minutes from downtown and 3 minutes from Uptown Mall, in the heart of a destination retail hub.