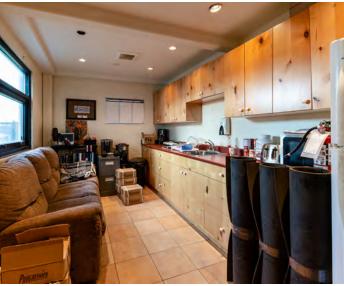

### OVERVIEW

The property consists of a standalone building with flexible C1-N zoning, making it suitable to both retail and industrial uses. It includes 2 washrooms, warehouse space with dock level loading, storefront/showroom, a staff room, upper level mezzanine space, and a spacious storefront parking lot.

### **PROPERTY HIGHLIGHTS**

Douglas Street Frontage

2 Washrooms and Staff Room

Ample On-Site Parking

Dock Level Loading Bay Door with Gated Access

FOR LEASE 3172 DOUGLAS STREET VICTORIA

LOT SIZE +/- 8,214 SQFT BUILDING SIZE +/- 3,280 SQFT