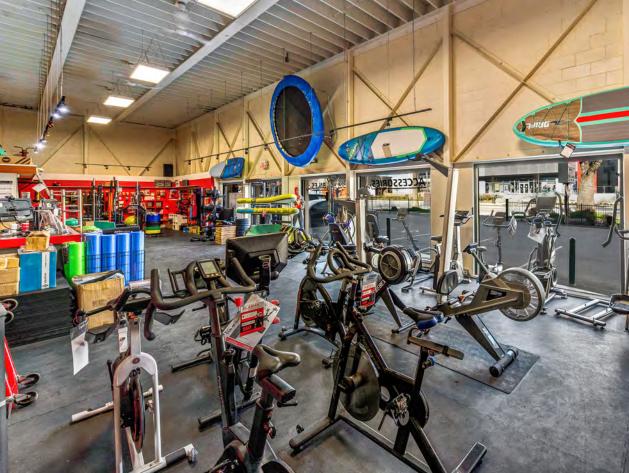

### OVERVIEW

The property consists of a standalone building with flexible C1-N zoning, making it suitable to both retail and industrial uses. It includes 2 washrooms, warehouse space with dock level loading, storefront/showroom, a staff room, upper level mezzanine space, and a spacious storefront parking lot.