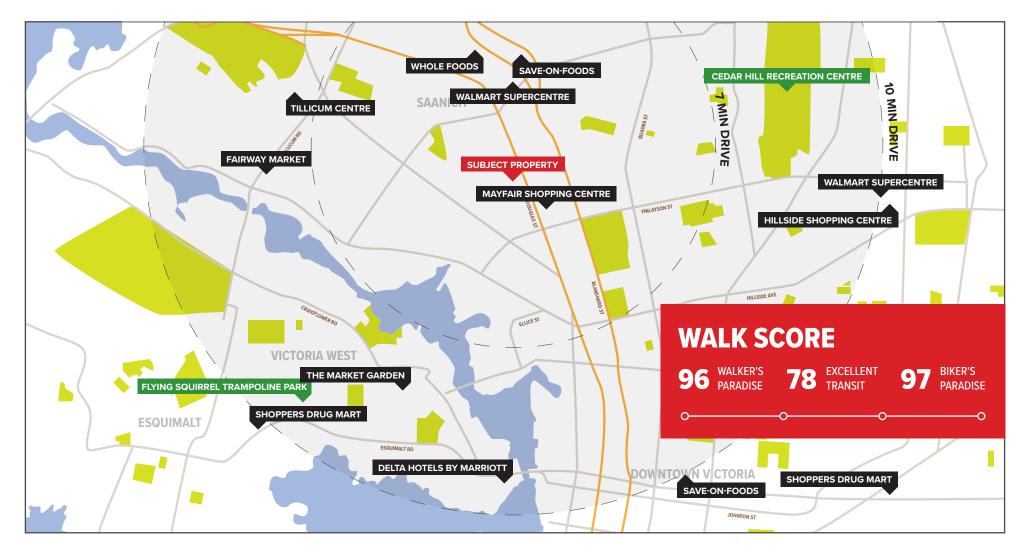

#### LOCATION

Located directly on Douglas Street, the building is well positioned for high volumes of vehicular and foot traffic, with excellent signage opportunities, and access in and out of Victoria. 3172 Douglas sits directly across from the Mayfair Mall, 5 minutes from downtown and 3 minutes from Uptown Mall, in the heart of a destination retail hub.