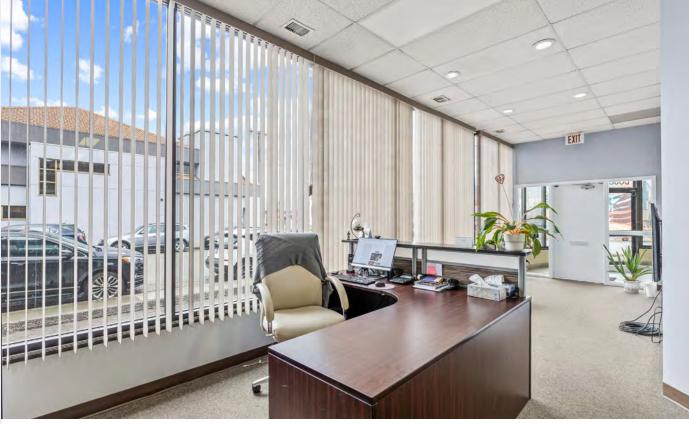

# 100-160 DOUGALL ROAD S

Spacious ground floor office unit located just off of Highway 33. The 3,260 sqft unit features 10 private offices, a conference room, kitchenette/lunchroom and additional storage space. The unit comes with 7 designated parking stalls and is within walking distance to neighbourhood amenities such as Plaza 33, Willow Park Shopping Centre, Rutland Centennial Park and the Rutland Exchange transit hub. Sublease term expires December 31, 2025.

#### **PROPERTY HIGHLIGHTS**

Spacious ground floor unit

7 designated parking stalls

Easily accessible from Highway 33

Walking distance to various retail amenities