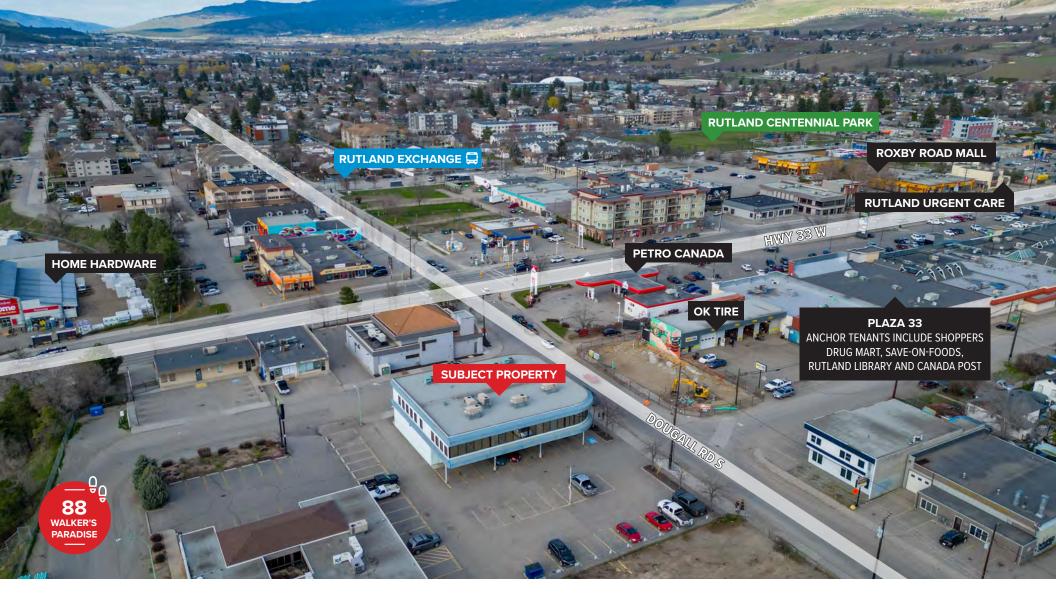

### **LOCATION**

Located one block south of Highway 33. Within walking distance to neighbourhood amenities such as Plaza 33, Willow Park Shopping Centre, Rutland Centennial Park and the Rutland Exchange transit hub.