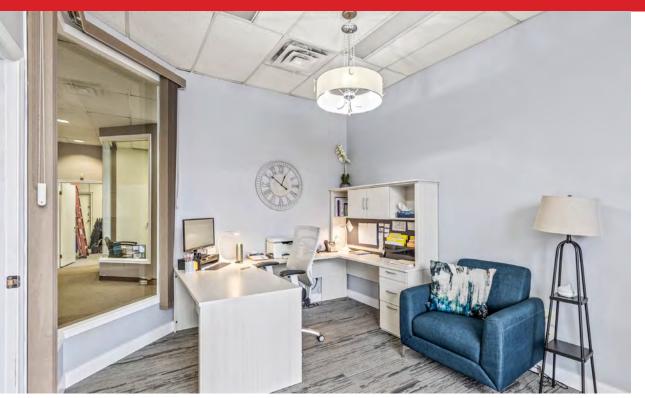

# 100-160 DOUGALL ROAD S

Spacious ground floor office unit located just off of Highway 33. The 3,260 sqft unit features 10 private offices, a conference room, kitchenette/lunchroom and additional storage space. The unit comes with 7 designated parking stalls and is within walking distance to neighbourhood amenities such as Plaza 33, Willow Park Shopping Centre, Rutland Centennial Park and the Rutland Exchange transit hub. Sublease term expires December 31, 2025.

#### **PROPERTY HIGHLIGHTS**

Spacious ground floor unit

7 designated parking stalls

Easily accessible from Highway 33

Walking distance to various retail amenities