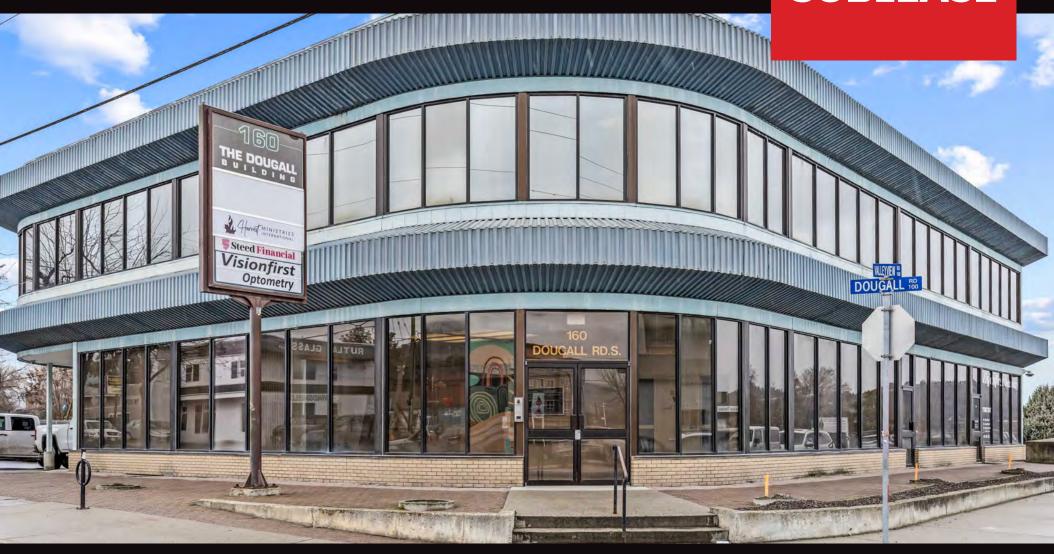

# **100-160 DOUGALL ROAD S, KELOWNA**SPACIOUS GROUND FLOOR OFFICE UNIT

# 100-160 DOUGALL ROAD S

Spacious ground floor office unit located just off of Highway 33. The 3,260 sqft unit features 10 private offices, a conference room, kitchenette/lunchroom and additional storage space. The unit comes with 7 designated parking stalls and is within walking distance to neighbourhood amenities such as Plaza 33, Willow Park Shopping Centre, Rutland Centennial Park and the Rutland Exchange transit hub. Sublease term expires December 31, 2025.

### **LOCATION**

Located one block south of Highway 33. Within walking distance to neighbourhood amenities such as Plaza 33, Willow Park Shopping Centre, Rutland Centennial Park and the Rutland Exchange transit hub.