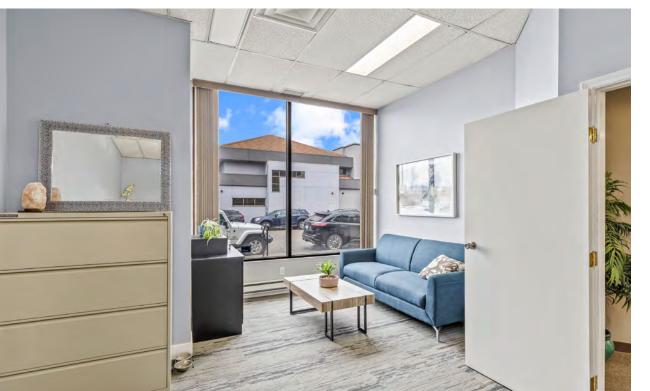

# 100-160 DOUGALL ROAD S

Spacious ground floor office unit located just off of Highway 33. The 3,260 sqft unit features 10 private offices, a conference room, kitchenette/lunchroom and additional storage space. The unit comes with 7 designated parking stalls and is within walking distance to neighbourhood amenities such as Plaza 33, Willow Park Shopping Centre, Rutland Centennial Park and the Rutland Exchange transit hub. Sublease term expires December 31, 2025.

#### **PROPERTY HIGHLIGHTS**

Spacious ground floor unit

7 designated parking stalls

Easily accessible from Highway 33

Walking distance to various retail amenities