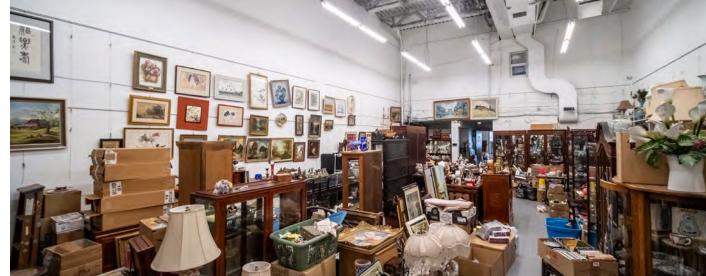

## **WAREHOUSE/OFFICE SPACE**

The subject property comprises a total of 3,550 SF of warehouse/office space. The ground floor features 2,612 SF of warehouse/showroom space, rear grade level loading door, and a handicap-accessible washroom. The second floor consists of 938 SF of fully built-out office space with open area, two private offices, and a kitchenette.

10'x12' rear grade loading

18' clear ceiling height

Direct street exposure on W Kent Avenue N

Efficient warehouse layout with 2,612 SF warehouse and 938 SF office