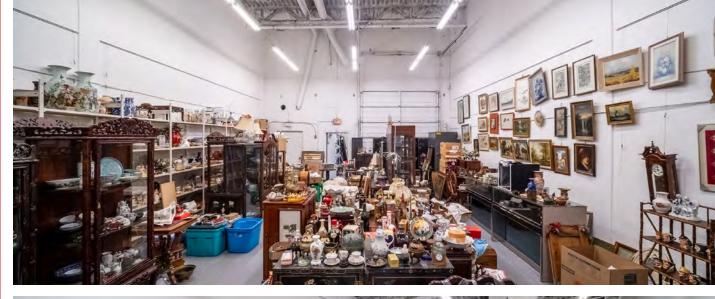

## **WAREHOUSE/OFFICE SPACE**

The subject property comprises a total of 3,550 SF of warehouse/office space. The ground floor features 2,612 SF of warehouse/showroom space, rear grade level loading door, and a handicap-accessible washroom. The second floor consists of 938 SF of fully built-out office space with open area, two private offices, and a kitchenette.

10'x12' rear grade loading

18' clear ceiling height

Direct street exposure on W Kent Avenue N

Efficient warehouse layout with 2,612 SF warehouse and 938 SF office