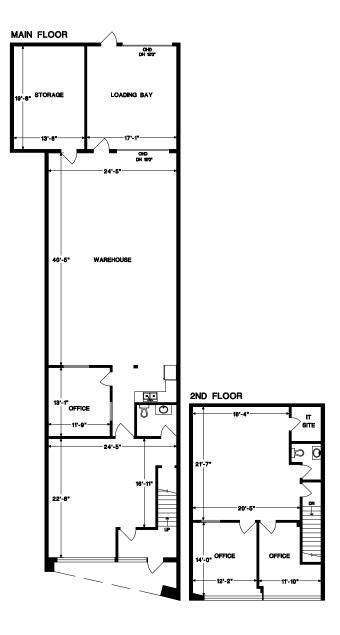

## **WAREHOUSE/OFFICE SPACE**

The subject property comprises a total of 3,550 SF of warehouse/office space. The ground floor features 2,612 SF of warehouse/showroom space, rear grade level loading door, and a handicap-accessible washroom. The second floor consists of 938 SF of fully built-out office space with open area, two private offices, and a kitchenette.

## SIZE\*

Warehouse: +/- 2,612 SF

Office: +/- 938 SF Total: +/- 3,550 SF

**PARKING** 

4 Stalls

**ZONING** 

12

**BASIC RENT** 