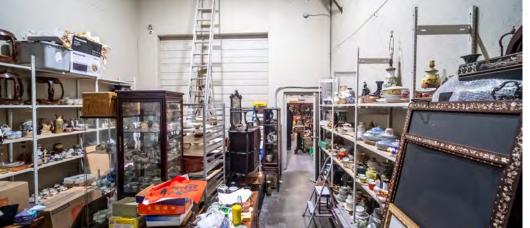

## **WAREHOUSE/OFFICE SPACE**

The subject property comprises a total of 3,550 SF of warehouse/office space. The ground floor features 2,612 SF of warehouse/showroom space, rear grade level loading door, and a handicap-accessible washroom. The second floor consists of 938 SF of fully built-out office space with open area, two private offices, and a kitchenette.

10'x12' rear grade loading

18' clear ceiling height

Direct street exposure on W Kent Avenue N

Efficient warehouse layout with 2,612 SF warehouse and 938 SF office