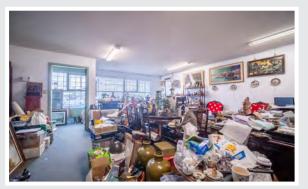

## **WAREHOUSE/OFFICE SPACE**

The subject property comprises a total of 3,550 SF of warehouse/office space. The ground floor features 2,612 SF of warehouse/showroom space, rear grade level loading door, and a handicap-accessible washroom. The second floor consists of 938 SF of fully built-out office space with open area, two private offices, and a kitchenette.

10'x12' rear grade loading

18' clear ceiling height

Direct street exposure on W Kent Avenue N

Efficient warehouse layout with 2,612 SF warehouse and 938 SF office