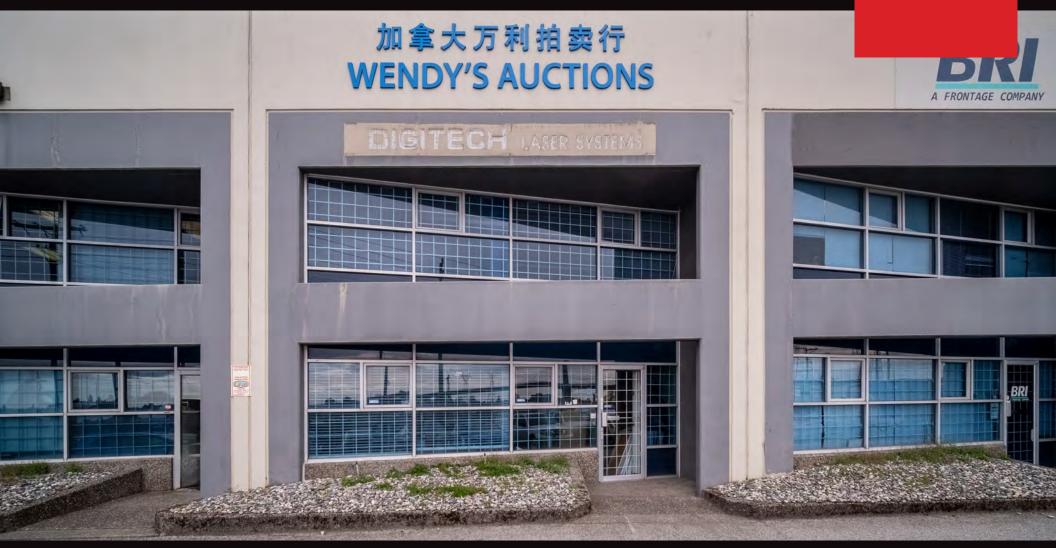

# 102 - 8898 HEATHER STREET, VANCOUVER

3,550 SF OF WAREHOUSE/OFFICE SPACE IN SOUTH VANCOUVER

**MATTHEW HO** 

matthew.ho@williamwright.ca 604.428.5255

# **102 - 8898 HEATHER STREET** VANCOUVER

# **LOCATION**

Located in the industrial hub of South Vancouver, the property is just a short drive from the Oak Street Bridge and Marine Drive corridor, offering direct routes to both downtown Vancouver and Richmond. Its close proximity to the Canada Line's Marine Drive Station significantly enhances public transport accessibility. The area is bustling with a variety of businesses, which creates ample networking opportunities. Situated adjacent to the Fraser River, the property also offers a scenic backdrop and leisure spots, perfect for taking breaks and engaging in after-work activities.