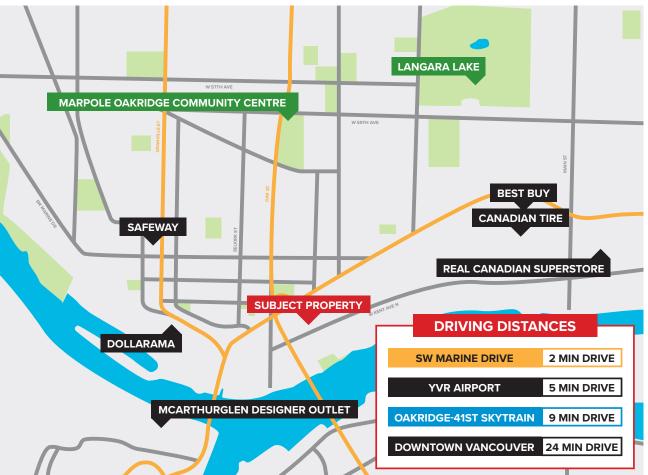

# **LOCATION**

Located in the industrial hub of South Vancouver, the property is just a short drive from the Oak Street Bridge and Marine Drive corridor, offering direct routes to both downtown Vancouver and Richmond. Its close proximity to the Canada Line's Marine Drive Station significantly enhances public transport accessibility. The area is bustling with a variety of businesses, which creates ample networking opportunities. Situated adjacent to the Fraser River, the property also offers a scenic backdrop and leisure spots, perfect for taking breaks and engaging in after-work activities.