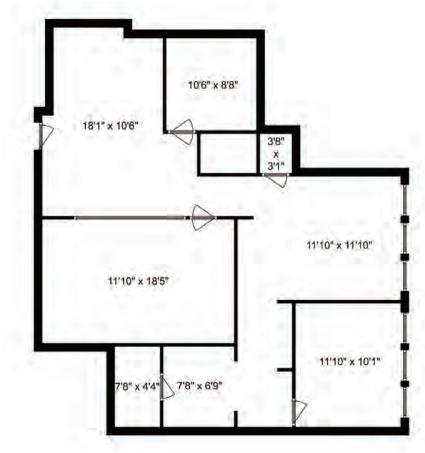

### **Salient Facts**

| Size            | ± 1,108 SQFT     |
|-----------------|------------------|
| Zoning          | C-2              |
| Basic Rent      | \$17.00/FT       |
| Additional Rent | \$16.00/FT       |
| Monthly Rent    | \$3,052.50 + GST |
| Lease Expiry    | October 31, 2027 |