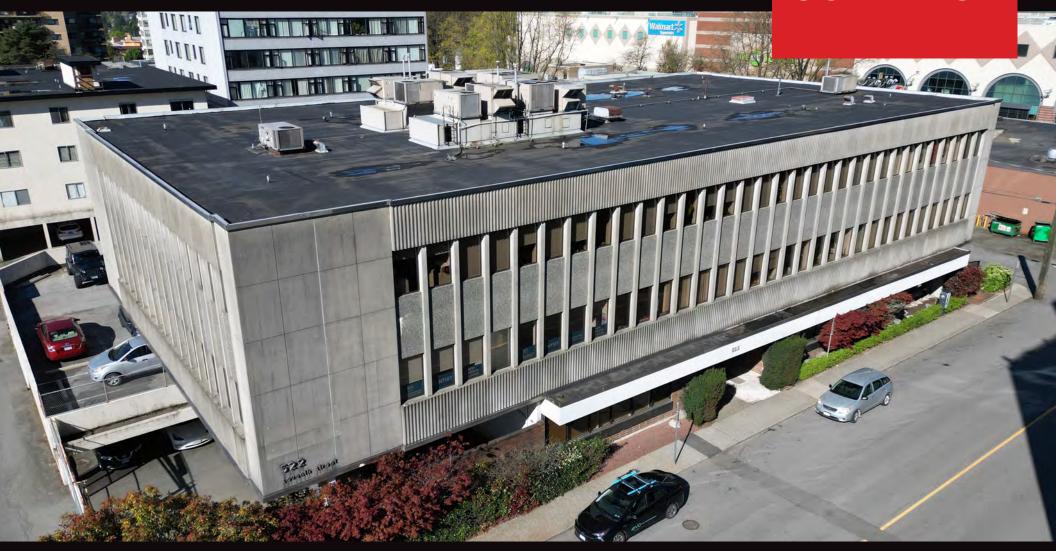

## **350 - 522 SEVENTH STREET, NEW WESTMINSTER** TURN KEY PROFESSIONAL OFFICE UNIT

#### **Overview**

Turn-key professional office space available for sublease in the Uptown neighborhood of New Westminster. This area is celebrated for its distinctive heritage and vibrant community. Located at 522 Seventh Street, the office unit is situated in a well-maintained building currently occupied by a real estate brokerage. The space includes a waiting area, two private offices, a large boardroom, and an open area equipped with four workstations. This location is ideal for a variety of businesses and services, benefiting from excellent public transportation options and a host of popular restaurants and amenities nearby.