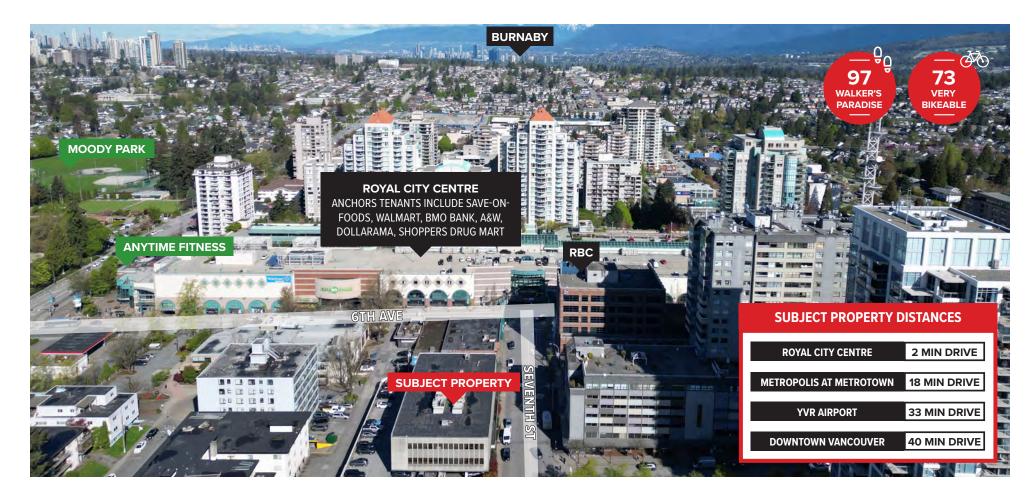

#### **Location & Transit**

New Westminster's Uptown area is located within walking distance from the nearest rapid transit station and provides local residents with ample commercial amenities and a strong sense of community. Designed in more of a "high street" fashion with a number of local tenants and the focal point of Royal City Centre, local residents can enjoy a pedestrian-oriented lifestyle.

Area tenants include: Walmart, Save-On-Foods, Shoppers Drug Mart, White Spot, Tim Hortons, Royal Bank, CIBC, London Drugs, McDonald's, HSBC,

Starbucks, Vancity, Anytime Fitness, Dairy Queen, Dollarama, BMO and more. Integrated amenity base with retail, restaurant, financial services & recreational services within walking distance.

This location provides a high level of transit connectivity with direct links to multiple Skytrain stations, allowing for ease of access from Greater Vancouver and Fraser Valley communities.