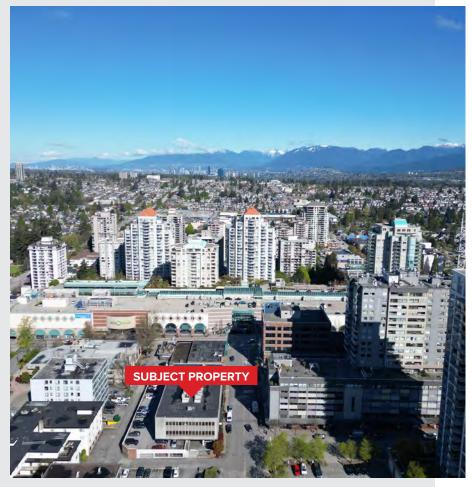

#### **Location & Transit**

New Westminster's Uptown area is located within walking distance from the nearest rapid transit station and provides local residents with ample commercial amenities and a strong sense of community. Designed in more of a "high street" fashion with a number of local tenants and the focal point of Royal City Centre, local residents can enjoy a pedestrian-oriented lifestyle.

Area tenants include: Walmart, Save-On-Foods, Shoppers Drug Mart, White Spot, Tim Hortons, Royal Bank, CIBC, London Drugs, McDonald's, HSBC,

Starbucks, Vancity, Anytime Fitness, Dairy Queen, Dollarama, BMO and more. Integrated amenity base with retail, restaurant, financial services & recreational services within walking distance.

This location provides a high level of transit connectivity with direct links to multiple Skytrain stations, allowing for ease of access from Greater Vancouver and Fraser Valley communities.