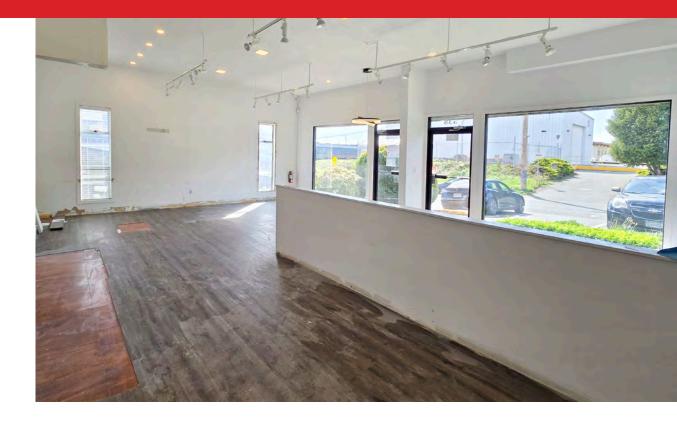

### **For Lease**

538 Culduthel Road offers a 1,629 square foot industrial/retail flex unit with an open concept layout. The unit includes offices, a kitchenette, and a recently renovated bathroom. Positioned at the entrance is approximately 780 square feet of versatile open-concept floor space, making it an ideal spot for small businesses seeking the blend of industrial, retail, and office functionalities.

Industrial/Retail Flex Unit with Showroom

Centrally Located in Uptown Area

**Ample Dedicated** 

and Street Parking

Flexible Open Concept Layout