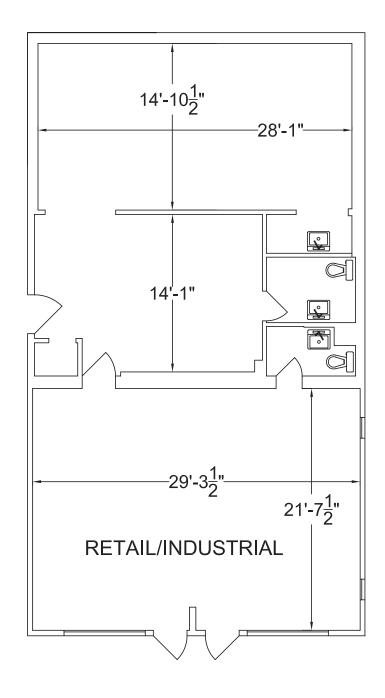

### **Salient Facts**

**SIZE** +/- 1,629 SQFT

PARKING 3 Stalls

ZONING

M-1

**BASIC RENT** \$27.00/FT

ADDITIONAL RENT \$8.00/FT

**GROSS MONTHLY RENT** \$4,751.25 + GST