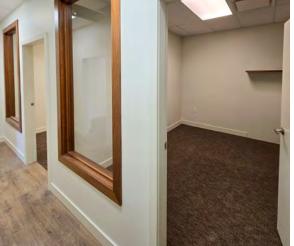

### **For Lease**

538 Culduthel Road offers a 1,629 square foot industrial/retail flex unit with an open concept layout. The unit includes offices, a kitchenette, and a recently renovated bathroom. Positioned at the entrance is approximately 780 square feet of versatile open-concept floor space, making it an ideal spot for small businesses seeking the blend of industrial, retail, and office functionalities.

Industrial/Retail Flex Unit with Showroom

Centrally Located in Uptown Area

**Ample Dedicated** 

and Street Parking

Flexible Open Concept Layout