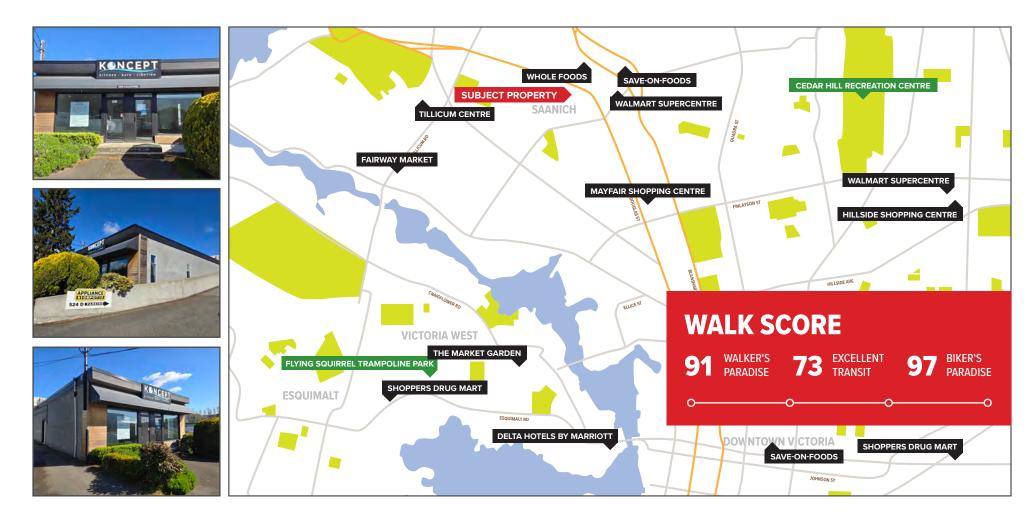

#### LOCATION

538 Culduthel Road is situated in the northern part of Victoria near Uptown Mall, bordered by major thoroughfares such as Douglas Street, Blanshard Street and Saanich Road. The strategic location allows for easy access to all of Greater Victoria's trade areas, perfect for a wide range of business users.

### TRANSIT

Uptown Victoria is well-connected to the rest of the city and beyond via various transportation options. Public transit services, including buses operated by BC Transit, serve the area, providing convenient access to downtown Victoria and other parts of Greater Victoria. Additionally, major roadways such as Douglas Street and Blanshard Street allow for easy vehicular access to Uptown Victoria.