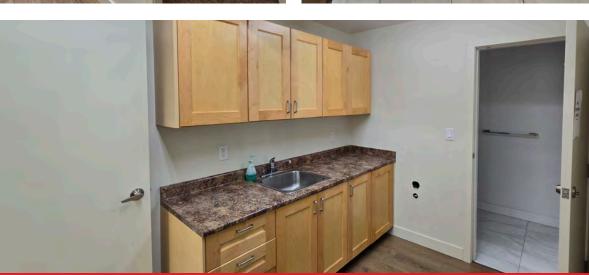

### **For Lease**

538 Culduthel Road offers a 1,629 square foot industrial/retail flex unit with an open concept layout. The unit includes offices, a kitchenette, and a recently renovated bathroom. Positioned at the entrance is approximately 780 square feet of versatile open-concept floor space, making it an ideal spot for small businesses seeking the blend of industrial, retail, and office functionalities.