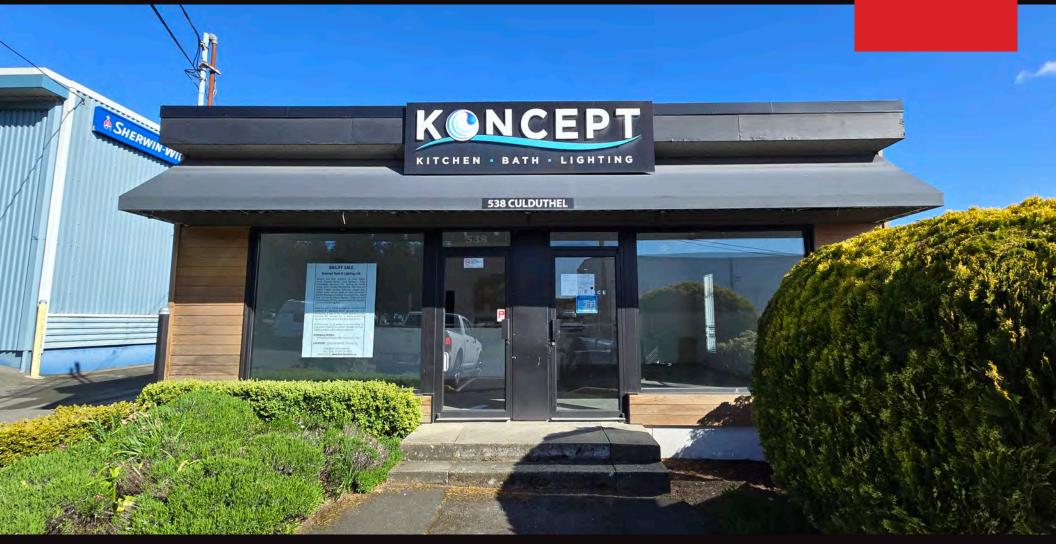

# **538 CULDUTHEL ROAD, SAANICH** INDUSTRIAL/RETAIL FLEX UNIT WITH PRIME UPTOWN LOCATION

### **For Lease**

538 Culduthel Road offers a 1,629 square foot industrial/retail flex unit with an open concept layout. The unit includes offices, a kitchenette, and a recently renovated bathroom. Positioned at the entrance is approximately 780 square feet of versatile open-concept floor space, making it an ideal spot for small businesses seeking the blend of industrial, retail, and office functionalities.

Industrial/Retail Flex Unit with Showroom

Centrally Located in Uptown Area

**Ample Dedicated** 

and Street Parking

Flexible Open Concept Layout