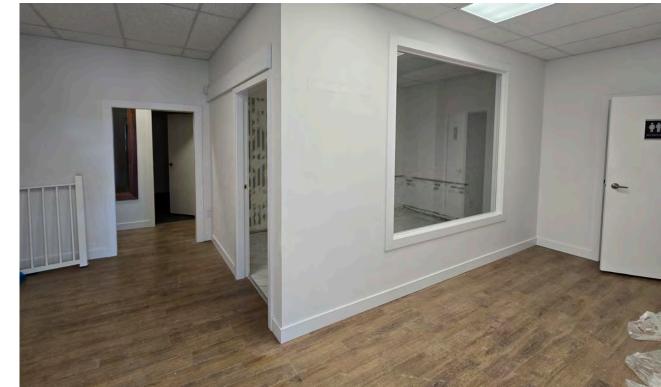

### **For Lease**

538 Culduthel Road offers a 1,629 square foot industrial/retail flex unit with an open concept layout. The unit includes offices, a kitchenette, and a recently renovated bathroom. Positioned at the entrance is approximately 780 square feet of versatile open-concept floor space, making it an ideal spot for small businesses seeking the blend of industrial, retail, and office functionalities.