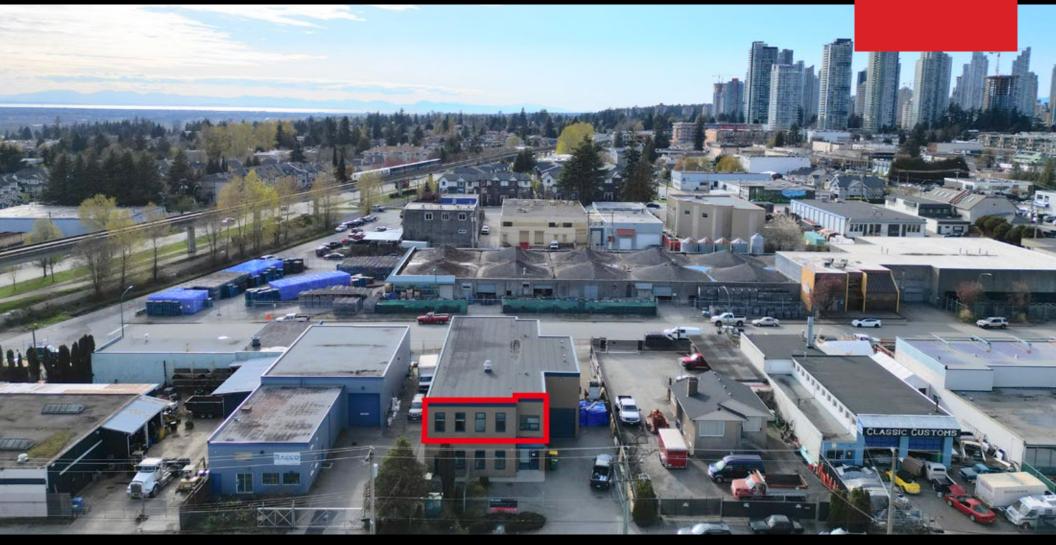

### 7061 MERRITT AVENUE

Opportunity to lease a second-floor office space spanning 998 sq. ft. located between Kingsway and Beresford Street in Burnaby. This centrally located office offers convenient access, merely a 5-minute drive to Metrotown Mall and close proximity to various retailers, surrounding residential neighbourhoods, and the Royal Oak SkyTrain Station.

### LOCATION

Kingsway and Beresford Street is a bustling intersection located in Burnaby. Situated in the Metrotown area, this location is known for its commercial and residential mix. It offers convenient access to amenities such as shopping centers, restaurants, cafes, and public transportation hubs like the Royal Oak SkyTrain Station. The area is characterized by its vibrant urban atmosphere and serves as a key hub for both business and leisure activities within Burnaby.