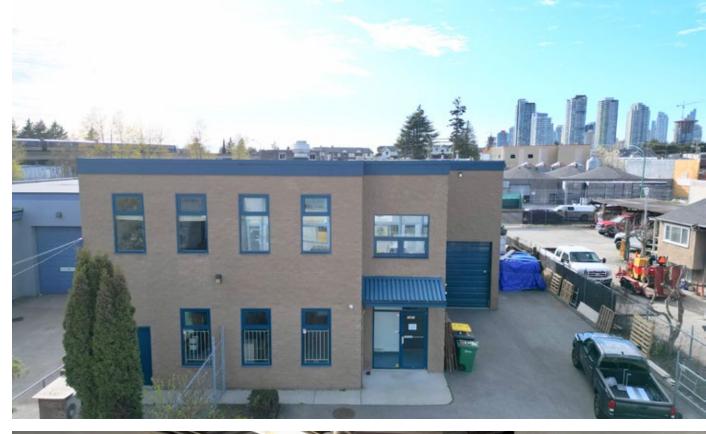

## **7061 MERRITT AVENUE, BURNABY** 998 SQFT SECOND-FLOOR OFFICE SPACE

### 7061 MERRITT AVENUE

Opportunity to lease a second-floor office space spanning 998 sq. ft. located between Kingsway and Beresford Street in Burnaby. This centrally located office offers convenient access, merely a 5-minute drive to Metrotown Mall and close proximity to various retailers, surrounding residential neighbourhoods, and the Royal Oak SkyTrain Station.