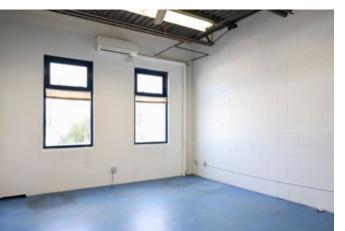

### 7061 MERRITT AVENUE

Opportunity to lease a second-floor office space spanning 998 sq. ft. located between Kingsway and Beresford Street in Burnaby. This centrally located office offers convenient access, merely a 5-minute drive to Metrotown Mall and close proximity to various retailers, surrounding residential neighbourhoods, and the Royal Oak SkyTrain Station.

#### **PROPERTY HIGHLIGHTS**

| Central location with easy access to transit and many amenities | <u> </u> |
|-----------------------------------------------------------------|----------|
| On-site parking available                                       |          |
| Combination of offices and open area                            |          |
| Natural Light                                                   |          |