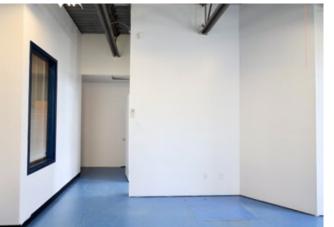

### 7061 MERRITT AVENUE

Opportunity to lease a second-floor office space spanning 998 sq. ft. located between Kingsway and Beresford Street in Burnaby. This centrally located office offers convenient access, merely a 5-minute drive to Metrotown Mall and close proximity to various retailers, surrounding residential neighbourhoods, and the Royal Oak SkyTrain Station.

#### **PROPERTY HIGHLIGHTS**

| Central location with easy access to transit and many amenities | <u> </u> |
|-----------------------------------------------------------------|----------|
| On-site parking available                                       |          |
| Combination of offices and open area                            |          |
| Natural Light                                                   |          |