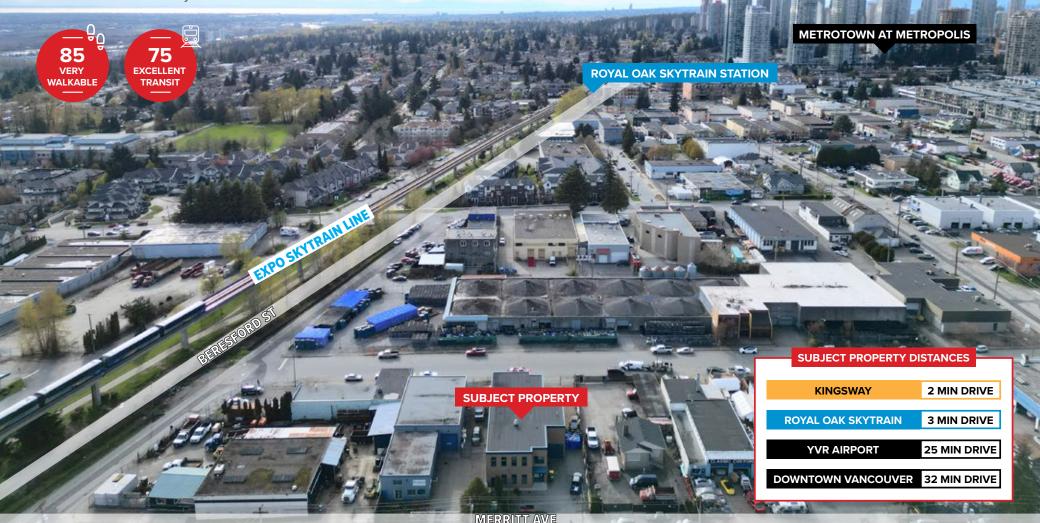

### 7061 MERRITT AVENUE

Opportunity to lease a second-floor office space spanning 998 sq. ft. located between Kingsway and Beresford Street in Burnaby. This centrally located office offers convenient access, merely a 5-minute drive to Metrotown Mall and close proximity to various retailers, surrounding residential neighbourhoods, and the Royal Oak SkyTrain Station.

### LOCATION

Kingsway and Beresford Street is a bustling intersection located in Burnaby. Situated in the Metrotown area, this location is known for its commercial and residential mix. It offers convenient access to amenities such as shopping centers, restaurants, cafes, and public transportation hubs like the Royal Oak SkyTrain Station. The area is characterized by its vibrant urban atmosphere and serves as a key hub for both business and leisure activities within Burnaby.