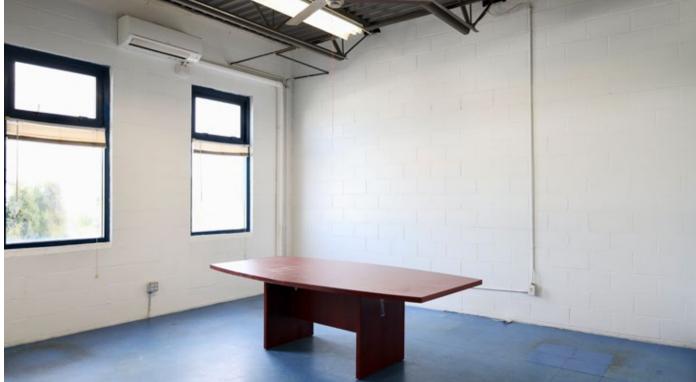

## **7061 MERRITT AVENUE, BURNABY** 998 SQFT SECOND-FLOOR OFFICE SPACE

#### **PROPERTY HIGHLIGHTS**

| Central location with easy access to transit and many amenities | <u> </u> |
|-----------------------------------------------------------------|----------|
| On-site parking available                                       |          |
| Combination of offices and open area                            |          |
| Natural Light                                                   |          |