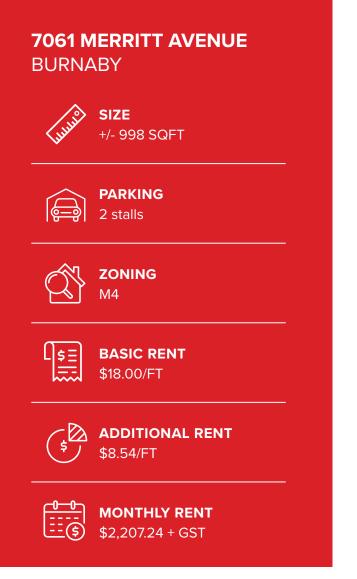

## **7061 MERRITT AVENUE, BURNABY** 998 SQFT SECOND-FLOOR OFFICE SPACE

### 7061 MERRITT AVENUE

Opportunity to lease a second-floor office space spanning 998 sq. ft. located between Kingsway and Beresford Street in Burnaby. This centrally located office offers convenient access, merely a 5-minute drive to Metrotown Mall and close proximity to various retailers, surrounding residential neighbourhoods, and the Royal Oak SkyTrain Station.