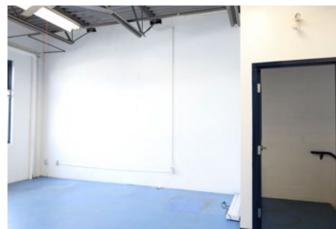

### 7061 MERRITT AVENUE

Opportunity to lease a second-floor office space spanning 998 sq. ft. located between Kingsway and Beresford Street in Burnaby. This centrally located office offers convenient access, merely a 5-minute drive to Metrotown Mall and close proximity to various retailers, surrounding residential neighbourhoods, and the Royal Oak SkyTrain Station.

#### **PROPERTY HIGHLIGHTS**

| Central location with easy access to transit and many amenities | <u> </u> |
|-----------------------------------------------------------------|----------|
| On-site parking available                                       |          |
| Combination of offices and open area                            |          |
| Natural Light                                                   |          |