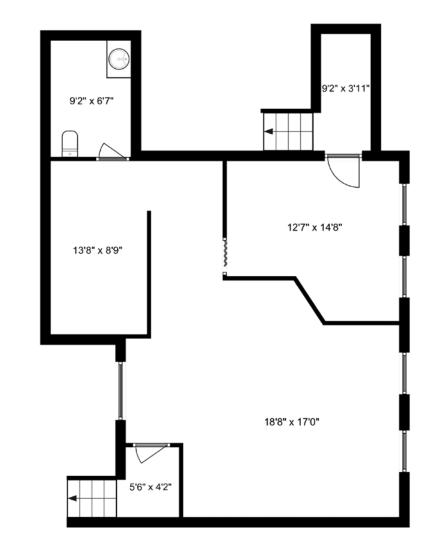

### 7061 MERRITT AVENUE

Opportunity to lease a second-floor office space spanning 998 sq. ft. located between Kingsway and Beresford Street in Burnaby. This centrally located office offers convenient access, merely a 5-minute drive to Metrotown Mall and close proximity to various retailers, surrounding residential neighbourhoods, and the Royal Oak SkyTrain Station.

Disclaimer: Measurements and floorplan are approximate. Tenant or Tenant's agent to verify if deemed important.