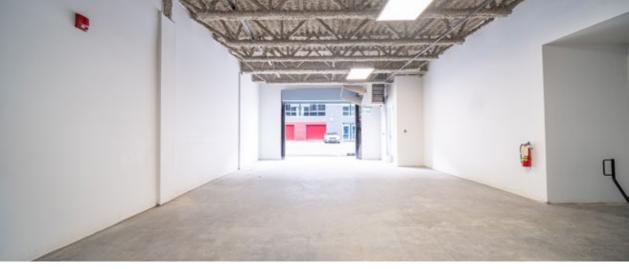

#### **OVERVIEW**

Introducing Alliance on Vanguard, a new commercial strata in Richmond's bustling east Cambie area. This unit boasts 2,696 sq ft of space, including a 951 sq ft mezzanine, with prime exposure on the ground floor. Conveniently accessed via a drive-in door, the complex offers ample surface parking. Ideal for various uses under IR1 zoning, such as warehouse, gym, retail, or office space. With easy access to major highways, YVR airport, and the US Border, this property promises convenience and opportunity in a vibrant commercial setting.

#### PROPERTY HIGHLIGHTS

22' ceiling clear with one grade loading door

1,741 SF warehouse + 951 SF mezzanine

Within close proximity to the Oak Street Bridge, Knight Street Bridge, and East West Connector Highway