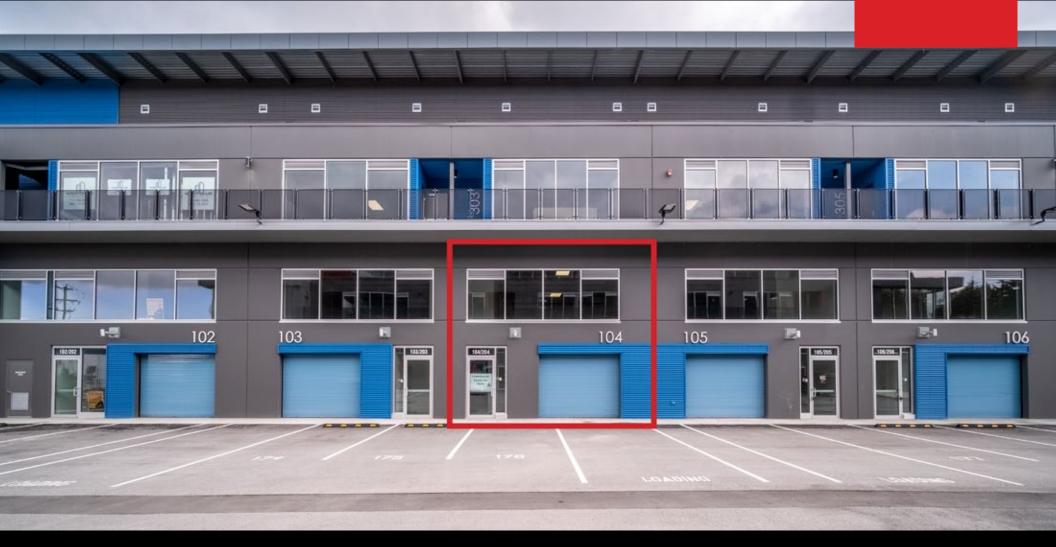

## **104 - 4888 VANGUARD ROAD, RICHMOND** NEW COMMERCIAL INDUSTRIAL STRATA UNIT AT VANGUARD

MEG COONEY meg@williamwright.ca 604.428.5255

#### **OVERVIEW**

Introducing Alliance on Vanguard, a new commercial strata in Richmond's bustling east Cambie area. This unit boasts 2,696 sq ft of space, including a 951 sq ft mezzanine, with prime exposure on the ground floor. Conveniently accessed via a drive-in door, the complex offers ample surface parking. Ideal for various uses under IR1 zoning, such as warehouse, gym, retail, or office space. With easy access to major highways, YVR airport, and the US Border, this property promises convenience and opportunity in a vibrant commercial setting.

#### PROPERTY HIGHLIGHTS

22' ceiling clear with one grade loading door

1,741 SF warehouse + 951 SF mezzanine

Within close proximity to the Oak Street Bridge, Knight Street Bridge, and East West Connector Highway