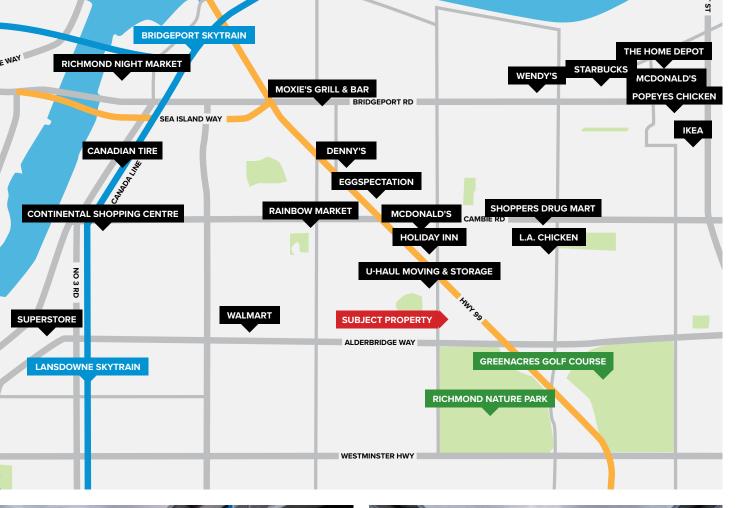

4888 Vanguard Road is strategically located in the heart of East Cambie, known for its robust industrial activities and connectivity to major commercial hubs. This industrial property offers unparalleled access to transportation networks and infrastructure, making it an ideal choice for businesses seeking efficiency and growth.

4888 Vanguard Road is exceptionally positioned to benefit from extensive transportation options catering to the needs of industrial operations. The property's strategic location ensures optimal access to a network of major roads and transit systems, facilitating both local and long-distance travel.