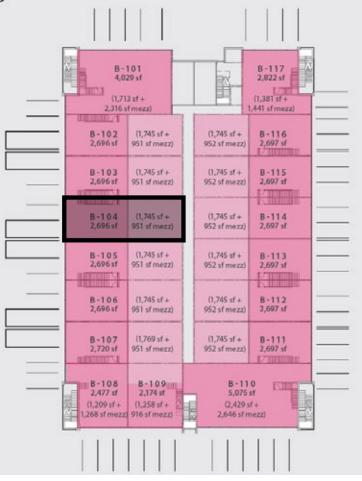

Brand new high quality development by Alliance Partners

| Size            | ± 2,696 SQFT      |
|-----------------|-------------------|
| Parking         | 2 + loading stall |
| Zoning          | IR1               |
| Basic Rent      | \$22.00/FT        |
| Additional Rent | \$6.00/FT         |
| Monthly Rent    | \$6,290.67 + GST  |