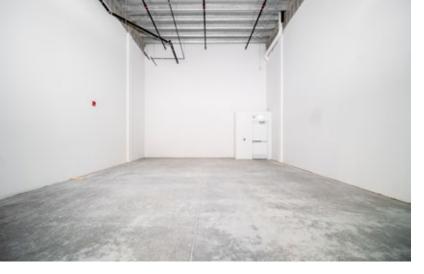

#### **OVERVIEW**

Introducing Alliance on Vanguard, a new commercial strata in Richmond's bustling east Cambie area. This unit boasts 2,696 sq ft of space, including a 951 sq ft mezzanine, with prime exposure on the ground floor. Conveniently accessed via a drive-in door, the complex offers ample surface parking. Ideal for various uses under IR1 zoning, such as warehouse, gym, retail, or office space. With easy access to major highways, YVR airport, and the US Border, this property promises convenience and opportunity in a vibrant commercial setting.

#### PROPERTY HIGHLIGHTS

22' ceiling clear with one grade loading door

1,741 SF warehouse + 951 SF mezzanine

Within close proximity to the Oak Street Bridge, Knight Street Bridge, and East West Connector Highway