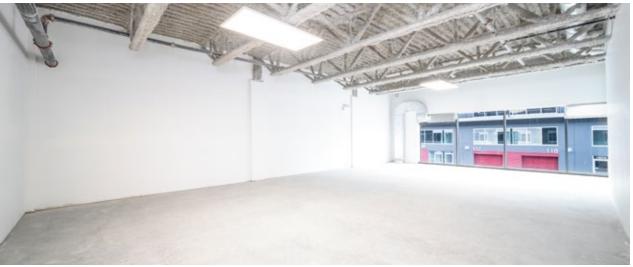

#### **OVERVIEW**

Introducing Alliance on Vanguard, a new commercial strata in Richmond's bustling east Cambie area. This unit boasts 2,696 sq ft of space, including a 951 sq ft mezzanine, with prime exposure on the ground floor. Conveniently accessed via a drive-in door, the complex offers ample surface parking. Ideal for various uses under IR1 zoning, such as warehouse, gym, retail, or office space. With easy access to major highways, YVR airport, and the US Border, this property promises convenience and opportunity in a vibrant commercial setting.

#### PROPERTY HIGHLIGHTS

22' ceiling clear with one grade loading door

1,741 SF warehouse + 951 SF mezzanine

Within close proximity to the Oak Street Bridge, Knight Street Bridge, and East West Connector Highway