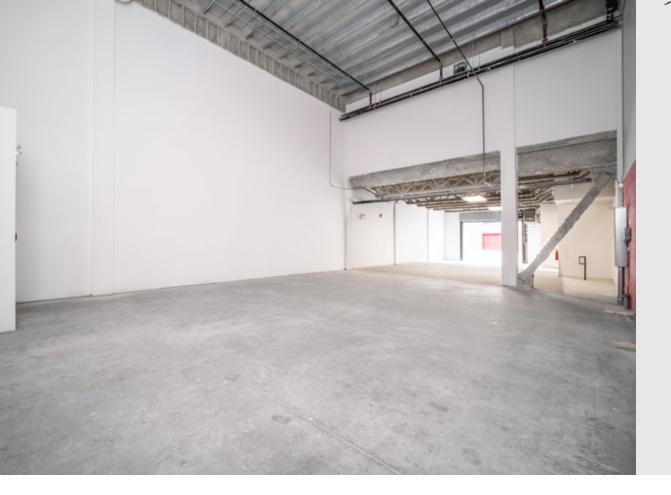

#### **OVERVIEW**

Introducing Alliance on Vanguard, a new commercial strata in Richmond's bustling east Cambie area. This unit boasts 2,696 sq ft of space, including a 951 sq ft mezzanine, with prime exposure on the ground floor. Conveniently accessed via a drive-in door, the complex offers ample surface parking. Ideal for various uses under IR1 zoning, such as warehouse, gym, retail, or office space. With easy access to major highways, YVR airport, and the US Border, this property promises convenience and opportunity in a vibrant commercial setting.

#### PROPERTY HIGHLIGHTS

22' ceiling clear with one grade loading door

1,741 SF warehouse + 951 SF mezzanine

Within close proximity to the Oak Street Bridge, Knight Street Bridge, and East West Connector Highway