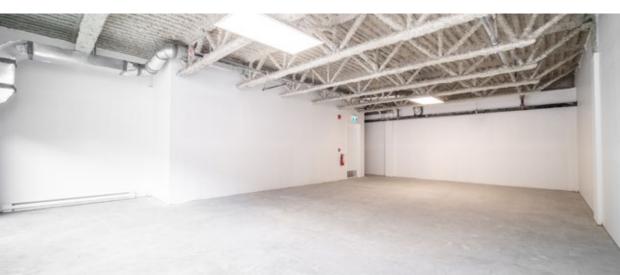

#### **OVERVIEW**

Introducing Alliance on Vanguard, a new commercial strata in Richmond's bustling east Cambie area. This unit boasts 2,696 sq ft of space, including a 951 sq ft mezzanine, with prime exposure on the ground floor. Conveniently accessed via a drive-in door, the complex offers ample surface parking. Ideal for various uses under IR1 zoning, such as warehouse, gym, retail, or office space. With easy access to major highways, YVR airport, and the US Border, this property promises convenience and opportunity in a vibrant commercial setting.

#### PROPERTY HIGHLIGHTS

22' ceiling clear with one grade loading door

1,741 SF warehouse + 951 SF mezzanine

Within close proximity to the Oak Street Bridge, Knight Street Bridge, and East West Connector Highway