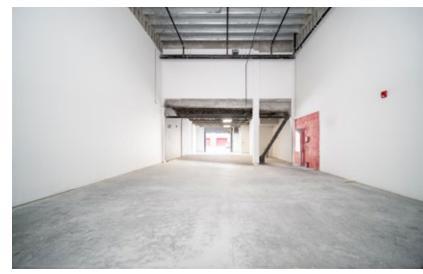

#### **OVERVIEW**

Introducing Alliance on Vanguard, a new commercial strata in Richmond's bustling east Cambie area. This unit boasts 2,696 sq ft of space, including a 951 sq ft mezzanine, with prime exposure on the ground floor. Conveniently accessed via a drive-in door, the complex offers ample surface parking. Ideal for various uses under IR1 zoning, such as warehouse, gym, retail, or office space. With easy access to major highways, YVR airport, and the US Border, this property promises convenience and opportunity in a vibrant commercial setting.

#### PROPERTY HIGHLIGHTS

22' ceiling clear with one grade loading door

1,741 SF warehouse + 951 SF mezzanine

Within close proximity to the Oak Street Bridge, Knight Street Bridge, and East West Connector Highway