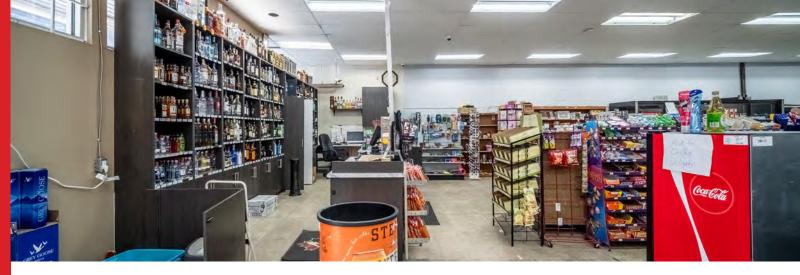

### LIQUOR AND CONVENIENCE STORE WITH PROPERTY FOR SALE

Are you seeking a lucrative investment opportunity in the bustling retail sector? Look no further than this exceptional offering: a well-established liquor and convenience store business, complete with the property, now available for sale. Situated in a high-traffic location, this turnkey operation presents an enticing prospect for seasoned investors and aspiring entrepreneurs alike.

The property is improved with one single storey freestanding retail building containing a total gross floor area of 6,172 square feet, including approximately 5,000 square feet of commercial space and 1,172 square feet of residential space, contained in a three-bedroom suite located at the rear of the building.

#### **PROPERTY HIGHLIGHTS**

- Profitable Revenue Streams
- Expansion Potential
- Diverse Product Range
- Property Ownership