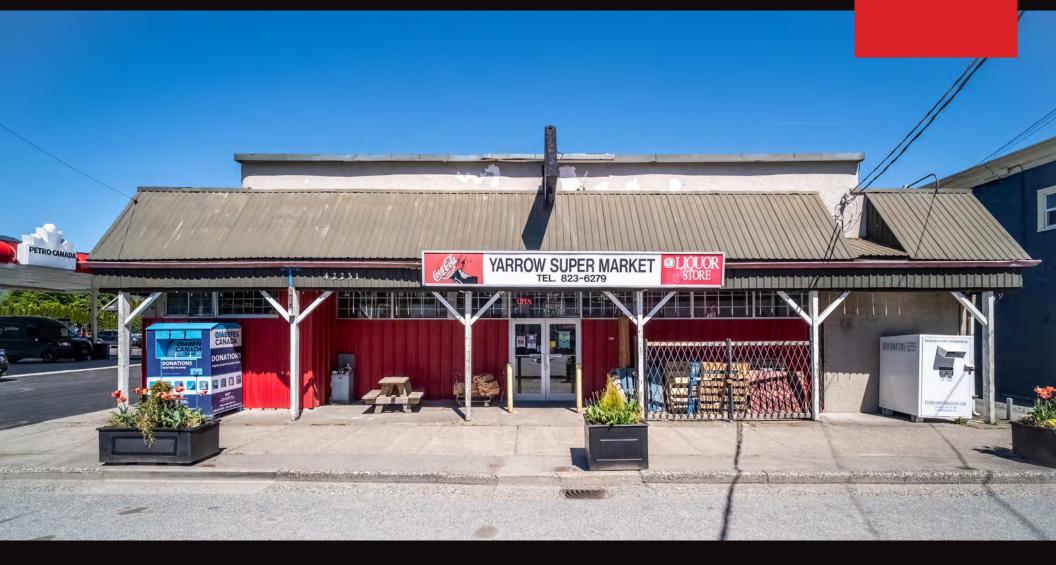

## **42231 YARROW CENTRAL ROAD, CHILLIWACK**LIQUOR AND CONVENIENCE STORE WITH PROPERTY FOR SALE

### LIQUOR AND CONVENIENCE STORE WITH PROPERTY FOR SALE

Are you seeking a lucrative investment opportunity in the bustling retail sector? Look no further than this exceptional offering: a well-established liquor and convenience store business, complete with the property, now available for sale. Situated in a high-traffic location, this turnkey operation presents an enticing prospect for seasoned investors and aspiring entrepreneurs alike.

The property is improved with one single storey freestanding retail building containing a total gross floor area of 6,172 square feet, including approximately 5,000 square feet of commercial space and 1,172 square feet of residential space, contained in a three-bedroom suite located at the rear of the building.