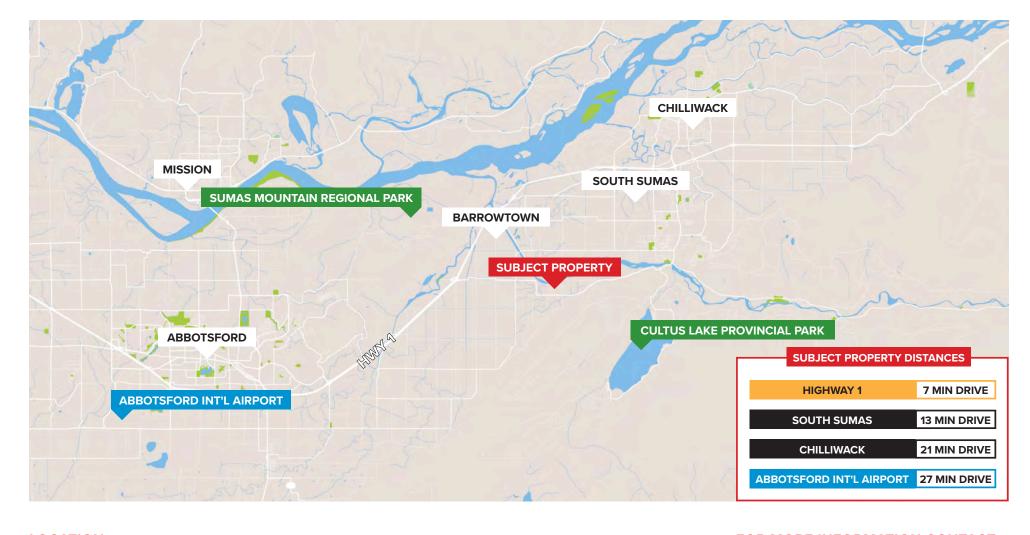

#### LOCATION

Nestled in a vibrant community with a growing population, this liquor and convenience store enjoys prime positioning on a bustling thoroughfare. Its strategic location ensures a steady stream of foot and vehicular traffic from both locals and passersby, guaranteeing consistent business throughout the year.

Yarrow is a charming community located in the eastern part of Chilliwack, British Columbia, Canada. Situated amidst the picturesque Fraser Valley, Yarrow offers a unique blend of rural tranquility and modern amenities, making it an attractive destination for residents and visitors alike.