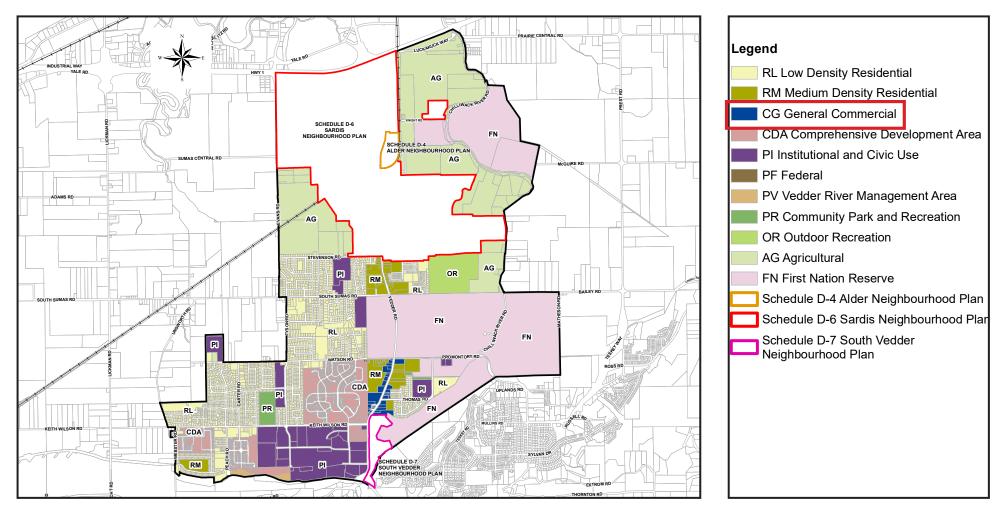

#### **LAND USE DETAILS**

The City of Chilliwack Official Community Plan designates the General Land use for the property as General Commercial. The intent of this designation is to reinforce community cores as business centres, encourage main street development and support neighbourhood commercial development at strategic locations.

#### **DENSITY**

Maximum 1.5 FAR (floor area ratio).

#### **HEIGHT**

Mixed commercial-residential development - up to 6 storeys; commercial development - up to 4 storeys; 3 storeys or lower in rural communities where the required service capacities are available.

#### **ZONING**

The Zoning for the property is C-2, a Local Commercial classification which regulates maximum gross floor area through parking, setback and landscaping requirements.