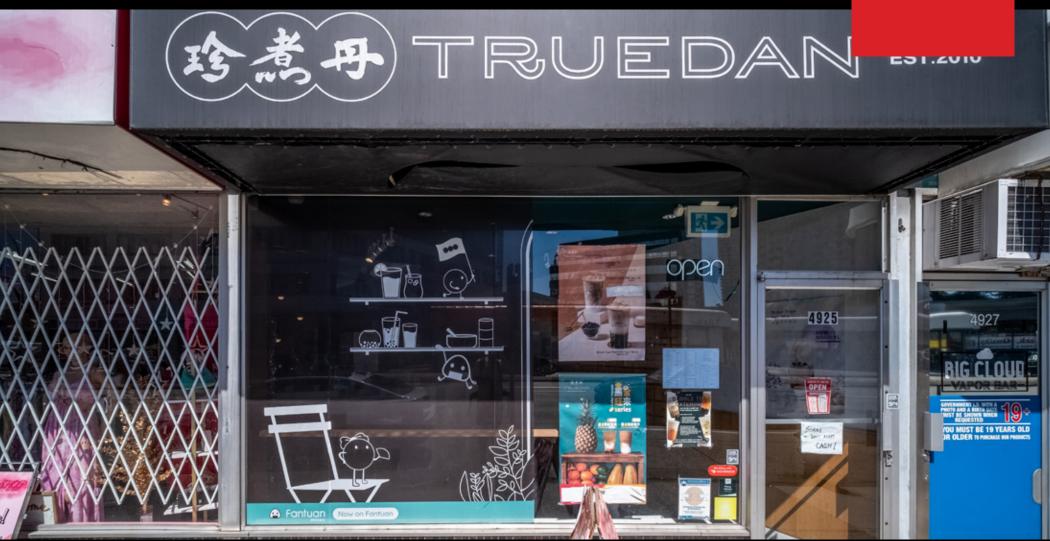

### **FOR LEASE**4925 KINGSWAY, BURNABY

Located steps from Metrotown Shopping Centre and Crystal Mall

Double large display window

Free parking in the rear

Heavy walking and vehicle traffic

#### **OVERVIEW**

Rare opportunity to lease a unit in a thriving demographic hub. Situated on the bustling northeast corner of Kingsway and Nelson Avenue, right at the heart of Metrotown. Just a short stroll to Royal Oak station and the Expo line, ensuring excellent accessibility and foot traffic. With public transit, major travel routes, and the renowned Metrotown Mall mere moments away.

This unit boasts 1 bathroom and comes with a parking space at the rear, supplemented by ample street parking near the storefront. Positioned at ground level, the storefront features expansive windows, offering abundant natural light and excellent visibility for signage.

**SIZE** +/- 800 SQFT

**PARKING** 

Rear

**ZONING** C3

**BASIC RENT** \$62.00/FT

**ADDITIONAL RENT** \$25.00/FT

**MONTHLY RENT** \$5,800.00 + GST

Disclaimer: Measurements and floorplan are approximate. Tenant or Tenant's agent to verify if deemed important.