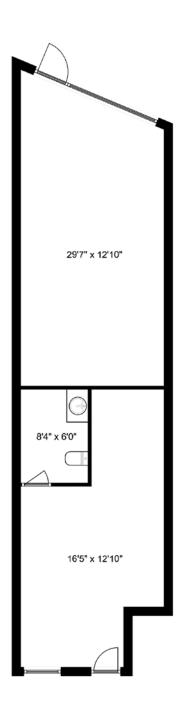

**SIZE** +/- 800 SQFT

**PARKING** 

Rear

**ZONING** C3

**BASIC RENT** \$62.00/FT

**ADDITIONAL RENT** \$25.00/FT

**MONTHLY RENT** \$5,800.00 + GST

Disclaimer: Measurements and floorplan are approximate. Tenant or Tenant's agent to verify if deemed important.