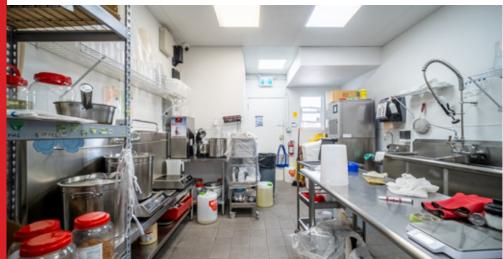

This unit boasts 1 bathroom and comes with a parking space at the rear, supplemented by ample street parking near the storefront. Positioned at ground level, the storefront features expansive windows, offering abundant natural light and excellent visibility for signage.