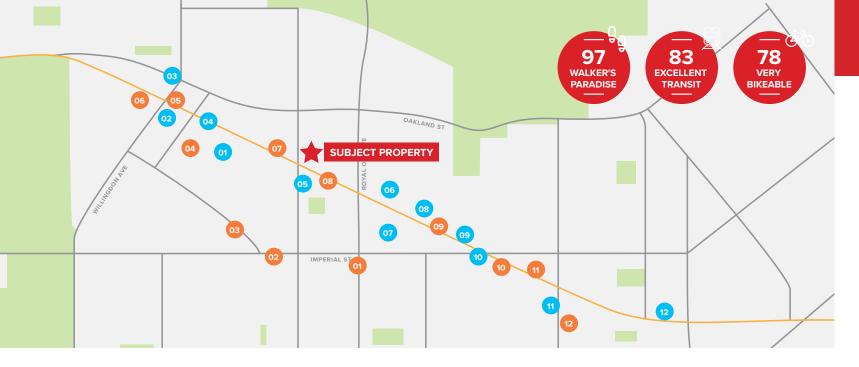

### AMENTIES IN THE NEIGHBOURHOOD

#### **FOOD**

- 01 Ki Cafe (Ki Tea House)
- 02 La Forêt
- 03 ZUBU Ramen
- 04 Cactus Club Cafe
- 05 Trattoria
- 06 Nando's
- 07 Starbucks
- 08 Sweets & Beans
- 09 Denny's
- 10 Wendy's
- 11 CoCo Fresh Tea & Juice
- 12 Nana's Bakery

#### **SHOPPING**

- 01 Metrotown
- 02 Crystal Mall
- 03 Save-On-Foods
- 04 PriceSmart Foods
- 05 London Drugs
- 06 Wholesale Club
- 07 Kal Tire
- 08 Assi Market
- 09 Dollarama
- 10 Fountain Tire
- 11 Tisol
- 12 Persia Foods Produce