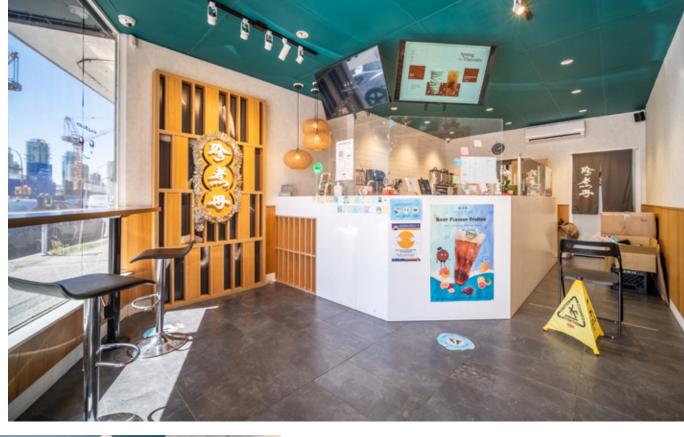

This unit boasts 1 bathroom and comes with a parking space at the rear, supplemented by ample street parking near the storefront. Positioned at ground level, the storefront features expansive windows, offering abundant natural light and excellent visibility for signage.