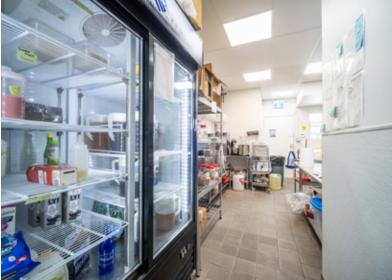

This unit boasts 1 bathroom and comes with a parking space at the rear, supplemented by ample street parking near the storefront. Positioned at ground level, the storefront features expansive windows, offering abundant natural light and excellent visibility for signage.