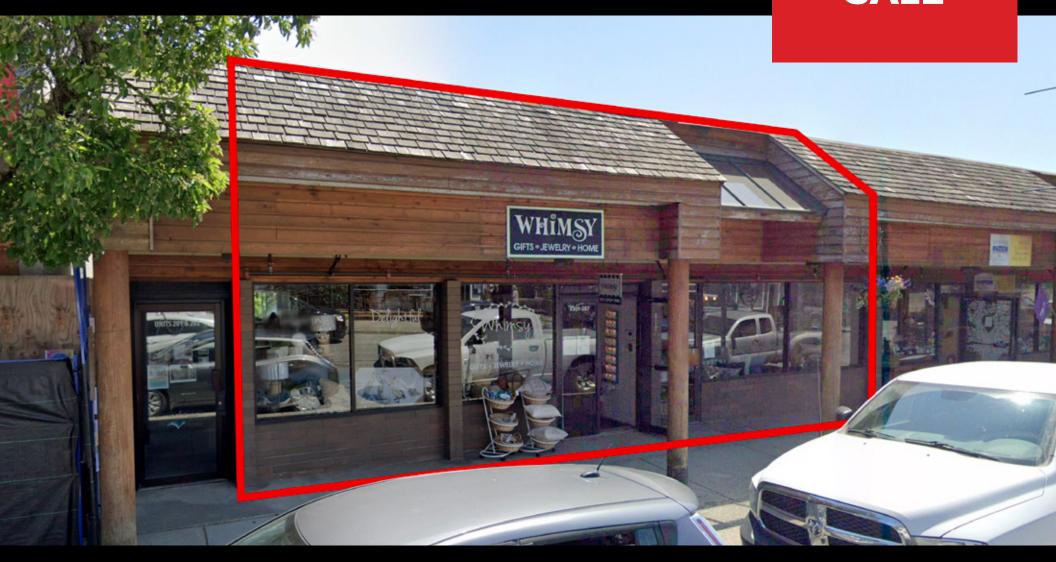

## **#301 - 287 GOWER POINT ROAD, GIBSONS**

WHIMSY GIFTWARE & HOME DECOR

Nestled in The Gibsons Quay, a landmark building by the picturesque harbor, you'll find Whimsy Giftware & Home Decor. This inviting retail destination occupies two combined units on the Quay's main level, offering an impressive 2,265 square feet of thoughtfully curated treasures. The prime location, steps from Molly's Reach and the bustling marina, ensures steady foot traffic, particularly from May to October when tourists and boaters flock to the area. Whimsy remains a beloved spot for year-round shopping, thanks to the loyal support of local customers.