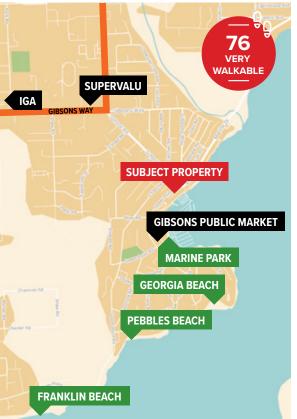

## Location

Lower Gibsons is a charming seaside community known for its vibrant mix of attractions and local flavor. Home to Gibsons Marina, the iconic Molly's Reach restaurant, and the scenic Winegarden Park—which comes alive with live performances during the summer—this area blends small-town charm with coastal beauty. Visitors and locals alike enjoy an array of boutique shops and delightful dining options.

Nestled in The Gibsons Quay, a landmark building by the picturesque harbor, you'll find Whimsy Giftware & Home Decor. This inviting retail destination occupies two combined units on the Quay's main level, offering an impressive 2,265 square feet of thoughtfully curated treasures. The prime location, steps from Molly's Reach and the bustling marina, ensures steady foot traffic, particularly from May to October when tourists and boaters flock to the area. Whimsy remains a beloved spot for year-round shopping, thanks to the loyal support of local customers.

Whimsy Giftware & Home Decor is surrounded by an exceptional lineup of neighboring businesses that add to the lively atmosphere of Lower Gibsons. Enjoy the culinary delights of Smitty's Oyster House and The Mad Hen, savor artisan brews at Tapworks Brewing Company, or sip on expertly crafted coffee at Beachcomber Coffee Company and Black Bean Cafe. This vibrant mix of popular destinations makes Whimsy a perfect stop for both locals and visitors exploring the area.

## **Transit**

Convenient access via bus, ferry, and ample parking options make this location easy to reach. A private parking lot next to the building is available for employees, while public parking can be found along Gower Point Road directly in front of the store.