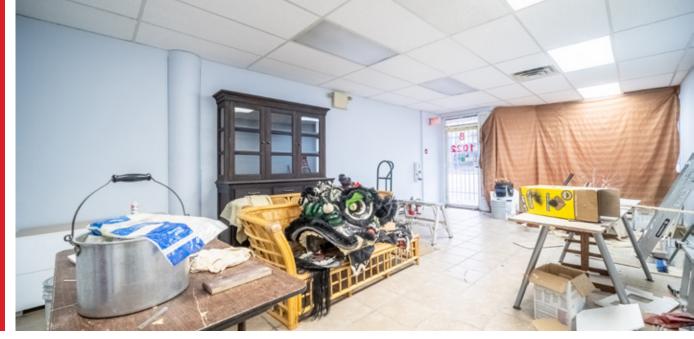

### 8-1022 Kingsway, Vancouver

Located on Kingsway next to Queen's Plaza shopping plaza, this prime 630 sqft corner retail unit offers exceptional exposure for businesses seeking high foot traffic and visibility. Nestled in East Vancouver's vibrant Kensington-Cedar Cottage neighborhood, this space is an excellent opportunity for retail ventures looking to thrive in a dynamic commercial district. With its large storefront windows and ideal location, it's perfect for establishing your business in a highdemand area.

Prime Kingsway location with excellent

visability

Large windows with

abundant natural light

Versatile space can accommodate many retail uses

Warm shell retail unit