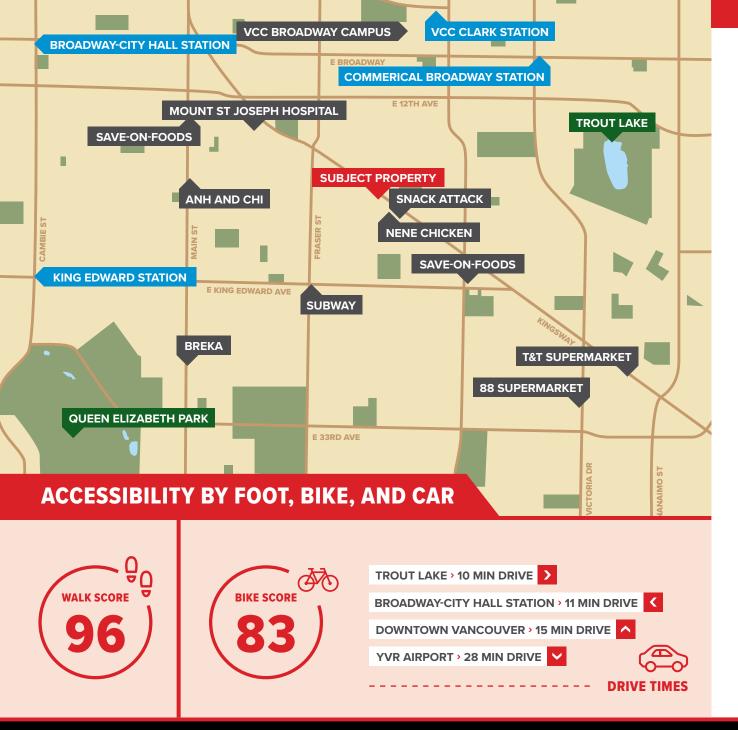

#### Be a part of Kensington-Cedar Cottage's Neighbourhood

Kensington-Cedar Cottage is one of East Vancouver's most diverse and vibrant neighborhoods, known for its mix of residential, commercial, and cultural offerings. Positioned on Kingsway, a major arterial route connecting the city, this location benefits from significant vehicle and pedestrian traffic. The area boasts a thriving community with a variety of restaurants, boutique shops, and essential services, attracting locals and visitors alike. With convenient access to public transit, ample street parking, and proximity to downtown Vancouver, this location is ideal for businesses seeking a central and wellconnected space.

This location is conveniently situated along Kingsway, a major transit corridor with frequent bus service connecting directly to nearby neighborhoods and SkyTrain stations. The #19 Metrotown/ Downtown bus route offers easy access to the surrounding area, while other local transit options make this retail space easily accessible for both customers and employees.