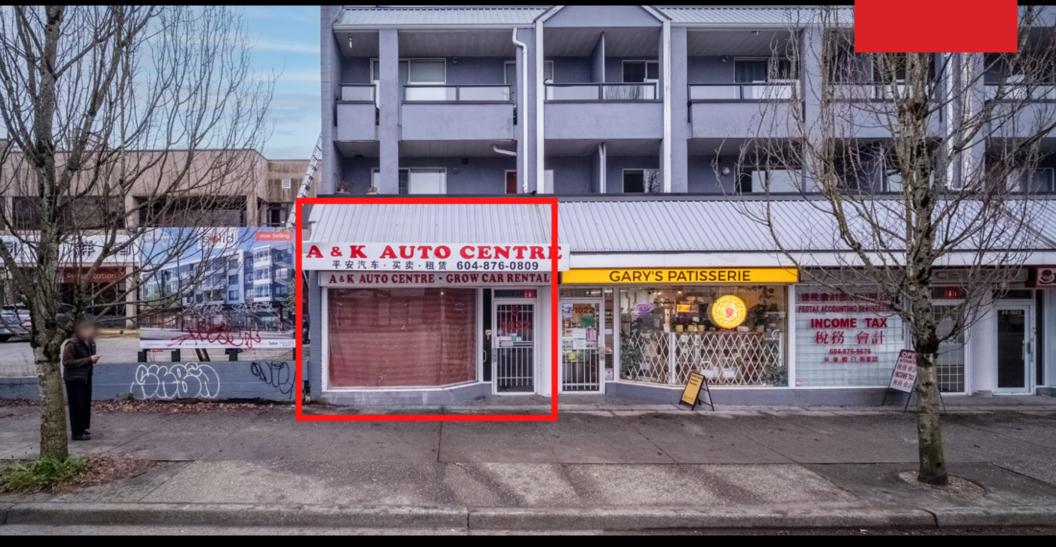

# 8-1022 KINGSWAY, VANCOUVER PRIME 630 SQFT CORNER RETAIL UNIT

### 8-1022 Kingsway, Vancouver

Located on Kingsway next to Queen's Plaza shopping plaza, this prime 630 sqft corner retail unit offers exceptional exposure for businesses seeking high foot traffic and visibility. Nestled in East Vancouver's vibrant Kensington-Cedar Cottage neighborhood, this space is an excellent opportunity for retail ventures looking to thrive in a dynamic commercial district. With its large storefront windows and ideal location, it's perfect for establishing your business in a highdemand area.