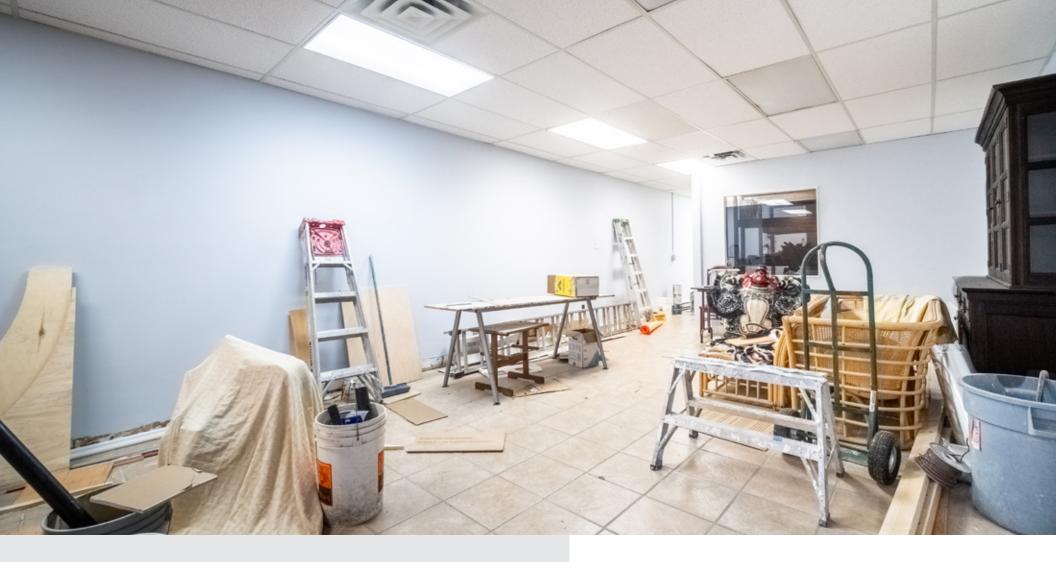

### 8-1022 Kingsway, Vancouver

Located on Kingsway next to Queen's Plaza shopping plaza, this prime 630 sqft corner retail unit offers exceptional exposure for businesses seeking high foot traffic and visibility. Nestled in East Vancouver's vibrant Kensington-Cedar Cottage neighborhood, this space is an excellent opportunity for retail ventures looking to thrive in a dynamic commercial district. With its large storefront windows and ideal location, it's perfect for establishing your business in a highdemand area.

Prime Kingsway location with excellent

visability

Large windows with

abundant natural light

Versatile space can accommodate many retail uses

Warm shell retail unit