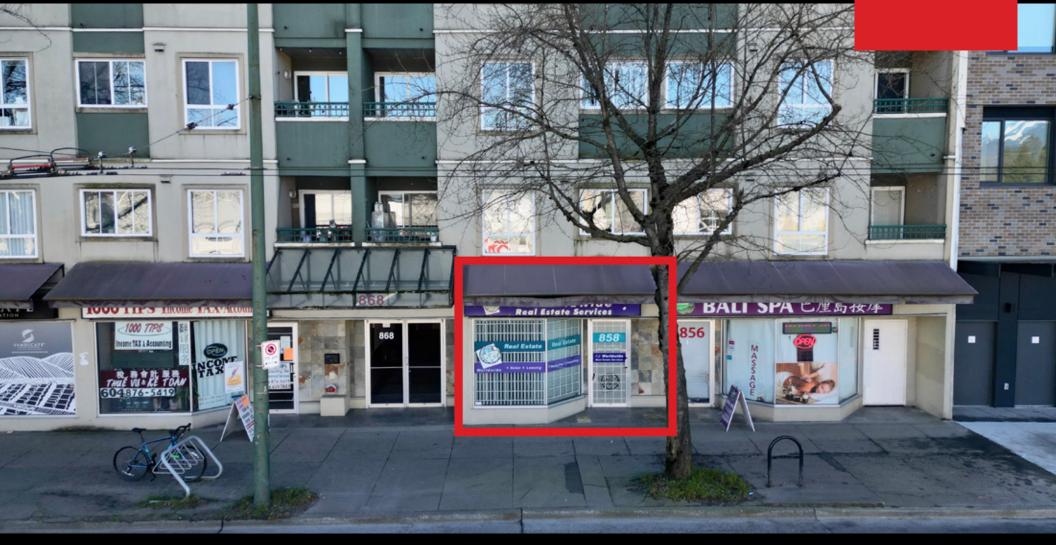

# **858 KINGSWAY, VANCOUVER** PRIME RETAIL ALONG KINGSWAY

#### **Overview**

Opportunity to own a retail unit in the trendy Kensington-Cedar Cottage neighborhood, near Kingsway & Fraser. The space is suitable for a variety of retail or office uses and offers street frontage along Kingsway, providing excellent visibility for signage and abundant natural light. The unit features an efficient open-floor layout, streetfront parking, and an additional dedicated parking stall. It is compact yet functional, perfect for small teams or startups, offering a functional and versatile space ideal for collaborative work or private office setups. Situated on one of Vancouver's major arterial roads, with daily traffic volumes ranging from 20,000 to 50,000 vehicles, the location ensures strong exposure to both vehicle and pedestrian traffic.

### **Highlights**

- Easy transit access
- High visibility signage fronting along Kingsway
- Convenient parking
  - Efficient layout with an open-plan design for flexible workspace arrangements

High traffic exposure