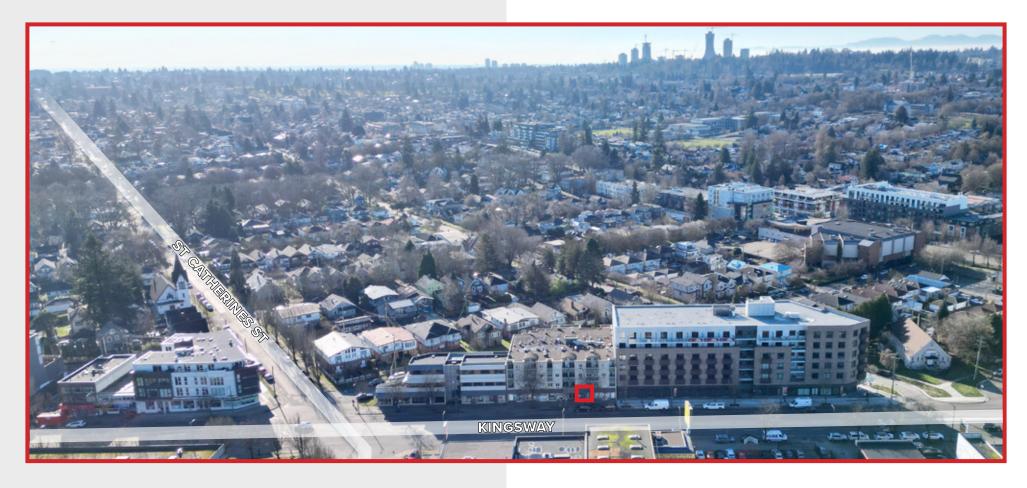

#### Location

Kensington-Cedar Cottage is one of Vancouver's most dynamic and diverse neighborhoods, blending urban energy with community charm. The area is rapidly evolving, with a growing mix of boutiques, cafes, restaurants, and professional services. Residents include long-established locals, young professionals, and families, all of whom contribute to the neighborhood's vibrant and unique character. This offers business owners an ideal setting to connect with a diverse customer base.

|       | DRIVING DISTANCES                                 |            |
|-------|---------------------------------------------------|------------|
| DOWNT | PLEASANT<br>OWN VANCOUVER<br>RPORT                | 13 MINUTES |
| A     | <b>20,000 to 50,000</b><br>Daily Traffic Vehicles |            |