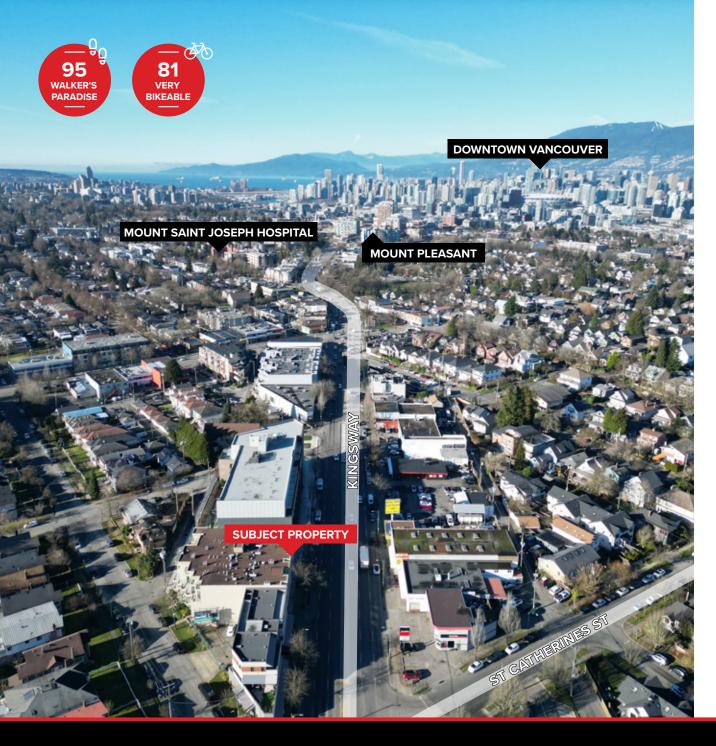

#### **Overview**

Opportunity to own a retail unit in the trendy Kensington-Cedar Cottage neighborhood, near Kingsway & Fraser. The space is suitable for a variety of retail or office uses and offers street frontage along Kingsway, providing excellent visibility for signage and abundant natural light. The unit features an efficient open-floor layout, streetfront parking, and an additional dedicated parking stall. It is compact yet functional, perfect for small teams or startups, offering a functional and versatile space ideal for collaborative work or private office setups. Situated on one of Vancouver's major arterial roads, with daily traffic volumes ranging from 20,000 to 50,000 vehicles, the location ensures strong exposure to both vehicle and pedestrian traffic.

#### Location

Kensington-Cedar Cottage is one of Vancouver's most dynamic and diverse neighborhoods, blending urban energy with community charm. The area is rapidly evolving, with a growing mix of boutiques, cafes, restaurants, and professional services. Residents include long-established locals, young professionals, and families, all of whom contribute to the neighborhood's vibrant and unique character. This offers business owners an ideal setting to connect with a diverse customer base.

|       | DRIVING DISTANCES                                 |            |
|-------|---------------------------------------------------|------------|
| DOWNT | PLEASANT<br>OWN VANCOUVER<br>RPORT                | 13 MINUTES |
| A     | <b>20,000 to 50,000</b><br>Daily Traffic Vehicles |            |