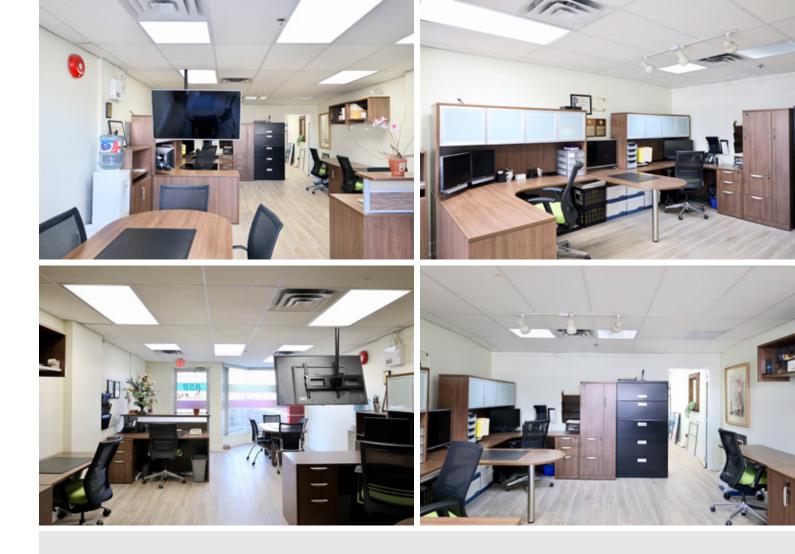

#### **Overview**

Opportunity to own a retail unit in the trendy Kensington-Cedar Cottage neighborhood, near Kingsway & Fraser. The space is suitable for a variety of retail or office uses and offers street frontage along Kingsway, providing excellent visibility for signage and abundant natural light. The unit features an efficient open-floor layout, streetfront parking, and an additional dedicated parking stall. It is compact yet functional, perfect for small teams or startups, offering a functional and versatile space ideal for collaborative work or private office setups. Situated on one of Vancouver's major arterial roads, with daily traffic volumes ranging from 20,000 to 50,000 vehicles, the location ensures strong exposure to both vehicle and pedestrian traffic.

### **Highlights**

- Easy transit access
- High visibility signage fronting along Kingsway
- Convenient parking
  - Efficient layout with an open-plan design for flexible workspace arrangements

High traffic exposure