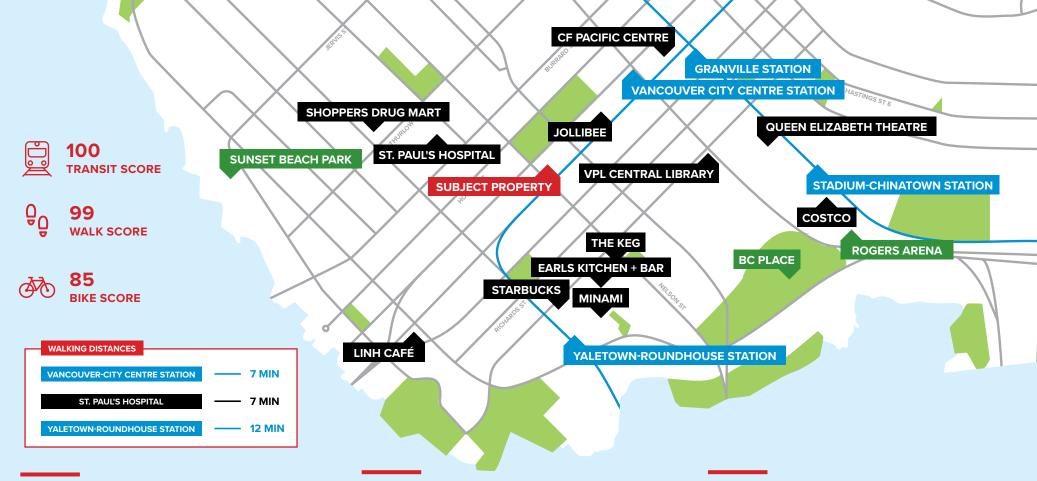

#### LOCATION

Located in the heart of downtown Vancouver, this property is surrounded by a variety of restaurants, shops, and amenities. It's just a short walk to Robson Square and Pacific Centre Mall. Nearby attractions include the Provincial Law Courts, Robson Street shopping district, Vancouver Art Gallery, and BC Place Stadium, all within walking distance.

### TRANSIT

The subject property offers excellent access to public transit, with Vancouver City Centre and Granville SkyTrain stations within walking distance, providing easy access to both the Canada Line and Expo Line. The area is also pedestrian and cyclist friendly, with bike lanes and public parking options nearby.