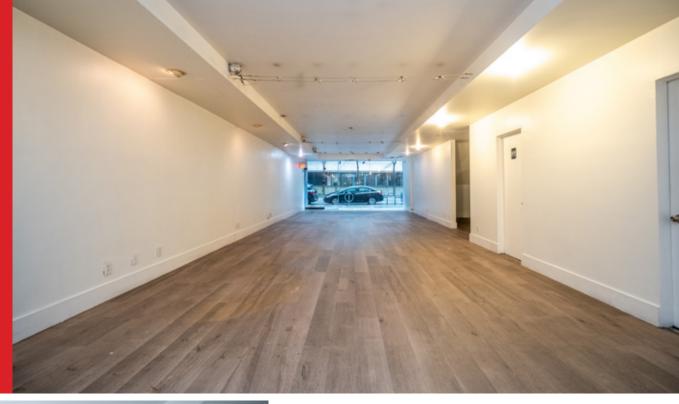

#### **100-948 HOWE STREET**

This 2,367 SF ground-floor retail space offers large storefront windows, providing excellent visibility and natural light. Featuring two washrooms and flexible DD zoning, the unit is a versatile warm shell, ready for a variety of commercial uses. Wellmaintained and spacious, it's an ideal space for businesses looking to establish a strong presence in downtown Vancouver.

> Warm Shell Retail Space For Lease