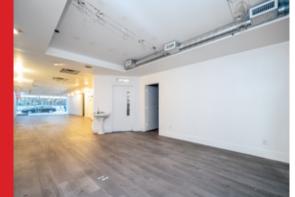

#### **100-948 HOWE STREET**

This 2,367 SF ground-floor retail space offers large storefront windows, providing excellent visibility and natural light. Featuring two washrooms and flexible DD zoning, the unit is a versatile warm shell, ready for a variety of commercial uses. Wellmaintained and spacious, it's an ideal space for businesses looking to establish a strong presence in downtown Vancouver.

> Warm Shell Retail Space For Lease