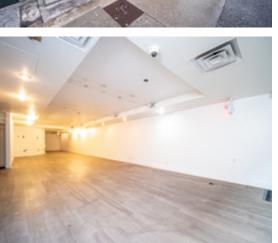

#### **100-948 HOWE STREET**

This 2,367 SF ground-floor retail space offers large storefront windows, providing excellent visibility and natural light. Featuring two washrooms and flexible DD zoning, the unit is a versatile warm shell, ready for a variety of commercial uses. Wellmaintained and spacious, it's an ideal space for businesses looking to establish a strong presence in downtown Vancouver.

> Warm Shell Retail Space For Lease