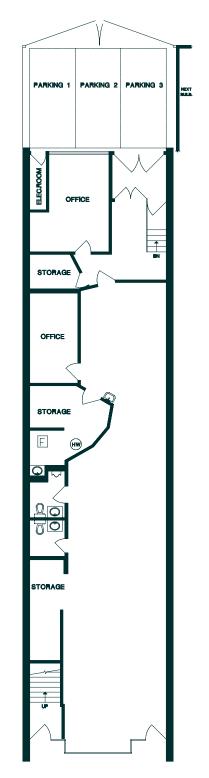

## **SALIENT FACTS**

**SIZE** +/- 2,367 SQFT

**PARKING** 1 Designated Stall

**ZONING** DD

**BASIC RENT** \$45.00/FT

ADDITIONAL RENT \$21.45/FT (Est.)

**MONTHLY RENT** \$13,107.26 + GST