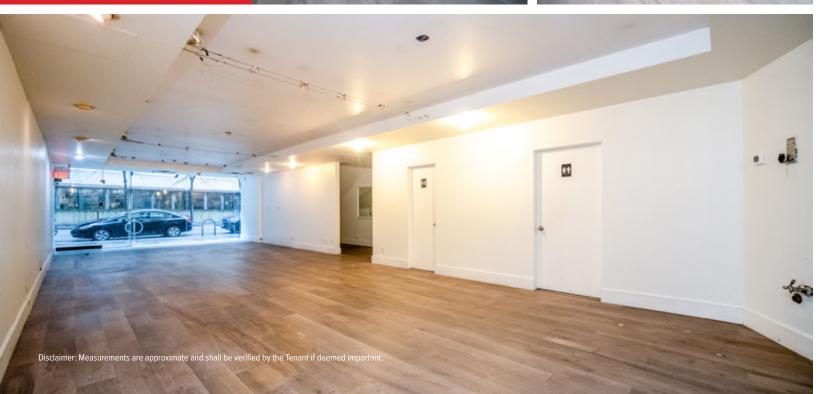

#### **100-948 HOWE STREET**

This 2,367 SF ground-floor retail space offers large storefront windows, providing excellent visibility and natural light. Featuring two washrooms and flexible DD zoning, the unit is a versatile warm shell, ready for a variety of commercial uses. Wellmaintained and spacious, it's an ideal space for businesses looking to establish a strong presence in downtown Vancouver.

> Warm Shell Retail Space For Lease