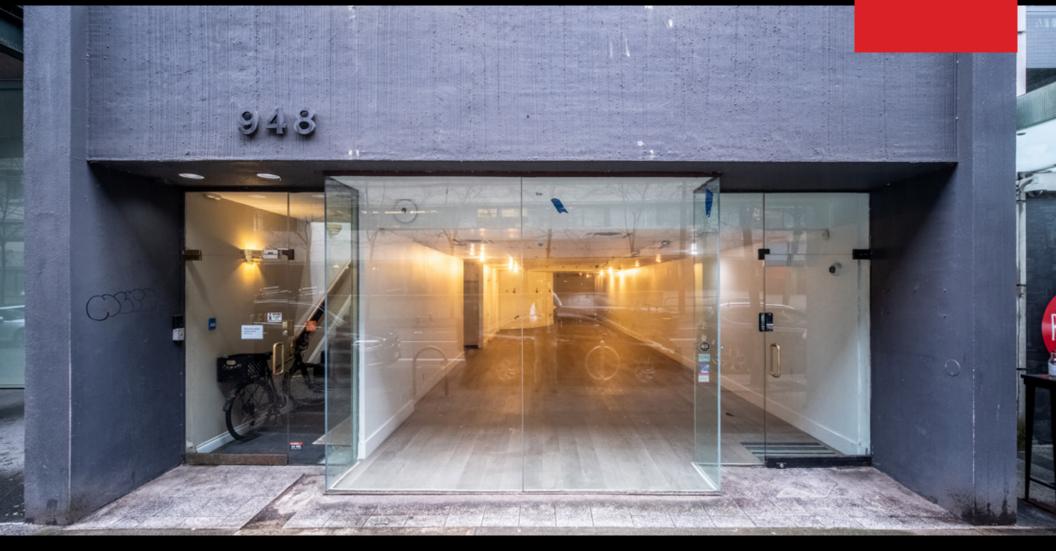

## **100 - 948 HOWE STREET, VANCOUVER** HIGH EXPOSURE IN THE HEART OF DOWNTOWN

**P**°P

 $\overline{}$ 

High Exposure in the Heart of Downtown Vancouver

Warm Shell Retail with Flexible Open Layout

Large Windows with Great Natural Lighting

Well-Maintained & Concrete Construction

#### **100-948 HOWE STREET**

This 2,367 SF ground-floor retail space offers large storefront windows, providing excellent visibility and natural light. Featuring two washrooms and flexible DD zoning, the unit is a versatile warm shell, ready for a variety of commercial uses. Wellmaintained and spacious, it's an ideal space for businesses looking to establish a strong presence in downtown Vancouver.