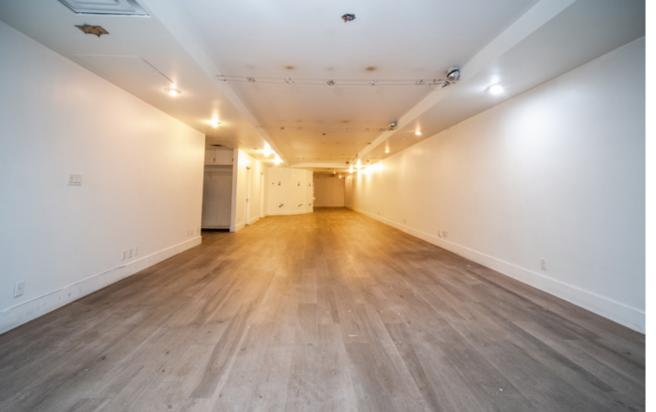

#### **100-948 HOWE STREET**

This 2,367 SF ground-floor retail space offers large storefront windows, providing excellent visibility and natural light. Featuring two washrooms and flexible DD zoning, the unit is a versatile warm shell, ready for a variety of commercial uses. Wellmaintained and spacious, it's an ideal space for businesses looking to establish a strong presence in downtown Vancouver.

> Warm Shell Retail Space For Lease