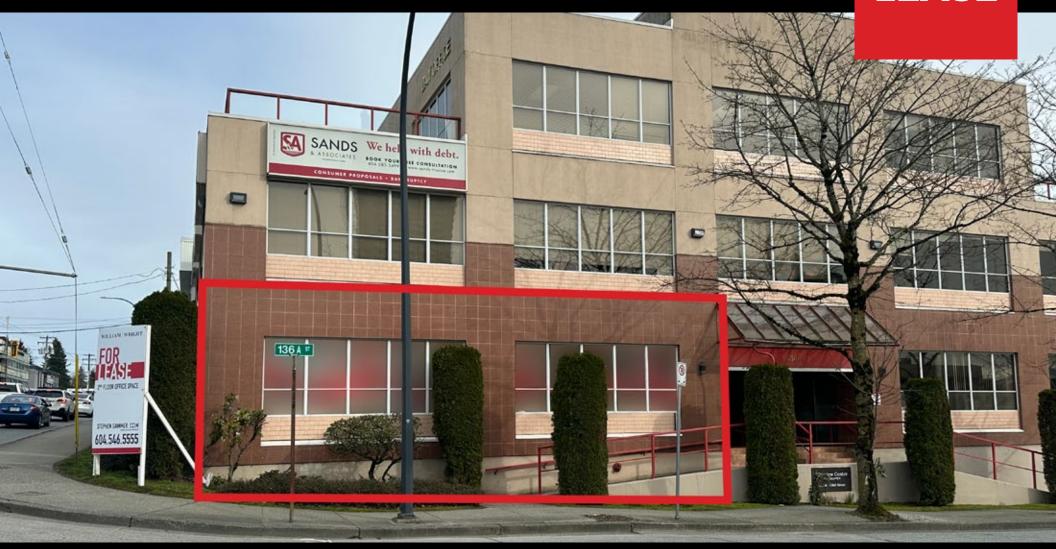

## **100 - 10366 136 A STREET, SURREY** 1,394 SF GROUND FLOOR OFFICE WITH KITCHENETTE

#### **OVERVIEW**

Prime ground-floor office with streetfront access and high-exposure signage facing 104 Ave in a modern office building in Surrey City Centre. Just 100 meters from Surrey City Centre SkyTrain station, this high-traffic location offers excellent visibility, making it ideal for professional services, or retail office users.

### 100 - 10366 136 A STREET, SURREY

GROUND FLOOR OFFICE

HIGH EXPOSURE SIGNAGE
ON 104 AVENUE

STREET FRONT ENTRANCE

IMPROVEMENTS: RECEPTION, 3
OFFICES AND KITCHENETTE