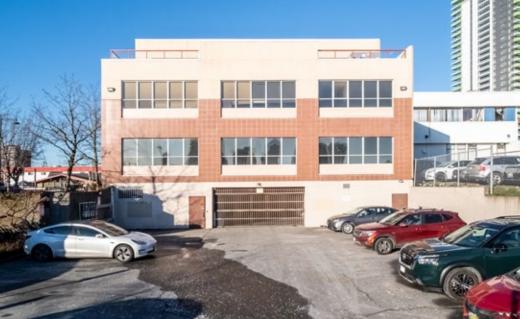

## **100 - 10366 136 A STREET, SURREY** 1,394 SF GROUND FLOOR OFFICE WITH KITCHENETTE

#### **OVERVIEW**

Prime ground-floor office with streetfront access and high-exposure signage facing 104 Ave in a modern office building in Surrey City Centre. Just 100 meters from Surrey City Centre SkyTrain station, this high-traffic location offers excellent visibility, making it ideal for professional services, or retail office users.