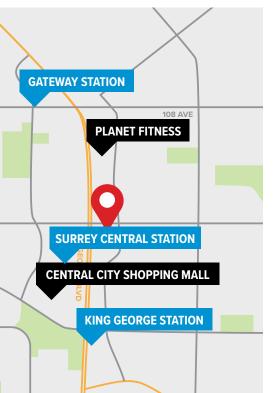

#### **SALIENT FACTS**

75 VERY BIKEABLE

Surrey City Centre is Metro Vancouver's fastest-growing urban hub, featuring rapid transit, major developments, and a thriving business district. Home to SFU Surrey, City Hall, and Central City Mall, it offers unmatched connectivity, diverse amenities, and a vibrant workforce—making it a prime destination for business, retail, and investment opportunities.

| C DRIVING DISTANCES                   |
|---------------------------------------|
| CITY CENTRE LIBRARY3 MINUTES          |
| KPU CIVIC PLAZA 3 MINUTES             |
| SURREY CENTRAL STATION 4 MINUTES      |
| SFU SURREY CAMPUS 5 MINUTES           |
| KING GEORGE CENTRAL STATION 5 MINUTES |
| SURREY MEMORIAL HOSPITAL 7 MINUTES    |